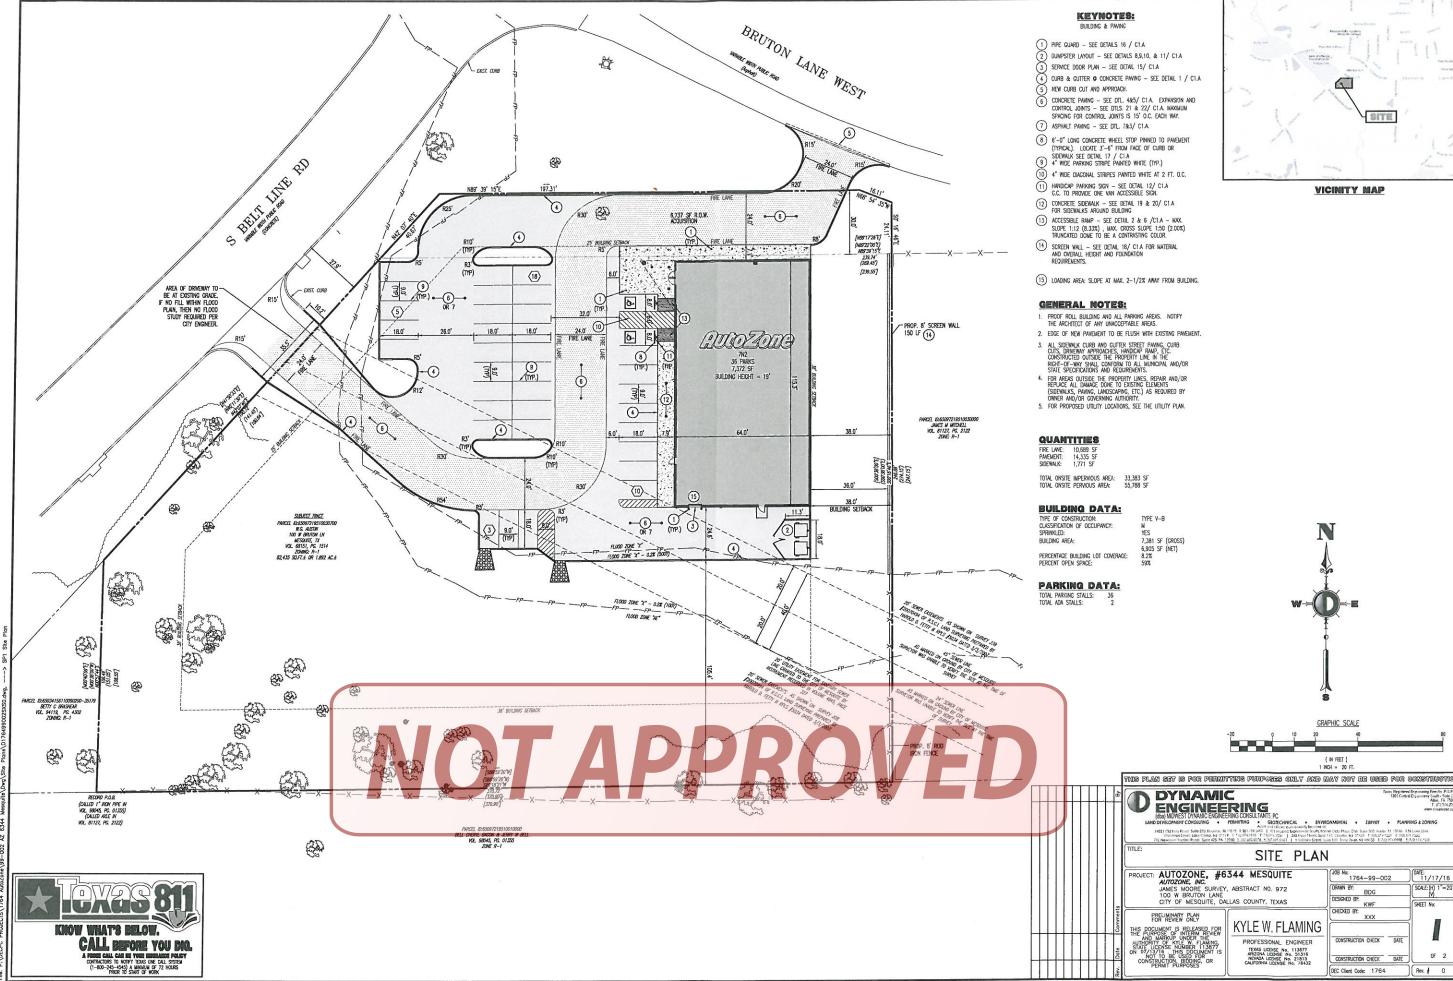

**EXISTING LAND USE** The 2.32-acre parcel contains vacant land. **AND SIZE:** 

**SURROUNDING LAND USE AND ZONING (see attached map):** The subject property is located within a group of parcels zoned R-1, Single Family Residential, to the southeast of the intersection of S. Belt Line Road and W. Bruton Lane. This land is largely vacant, except for one single family home east of the subject property. Land directly to the west across S. Belt Line Road is vacant and zoned R-1. To the northwest is land zoned GR, General Retail that contains an auto supply store. To the north across W. Bruton Lane there exists a grocery store on land zoned GR.

**ZONING HISTORY:** 1959: Annexed and zoned Residential

**PLATTING:** The property is currently unplatted. A plat will be required with development.

**GENERAL:** The applicant is requesting a Zoning Change to accommodate future development of an auto supply store; however, the requested Zoning Change would allow the property to be used for any uses allowed by right in the General Retail zoning districts. (See *Mesquite Zoning Ordinance* Section 3-203: "Schedule of Permitted Uses," attached.)

#### <u>Analysis</u>

Given the subject property's position at the edge of a residential area and adjacent to a community business hub, a Zoning Change to General Retail is consistent with the *Mesquite Comprehensive Plan*'s vision. The existence of various parcels zoned General Retail to the north and west further supports this request. Most nearby residential lots are large and heavily wooded, though additional screening will be required with development of the site. If the Zoning Change is approved, the property will be subject to all development standards including floodplain requirements and setback requirements applying to General Retail districts.