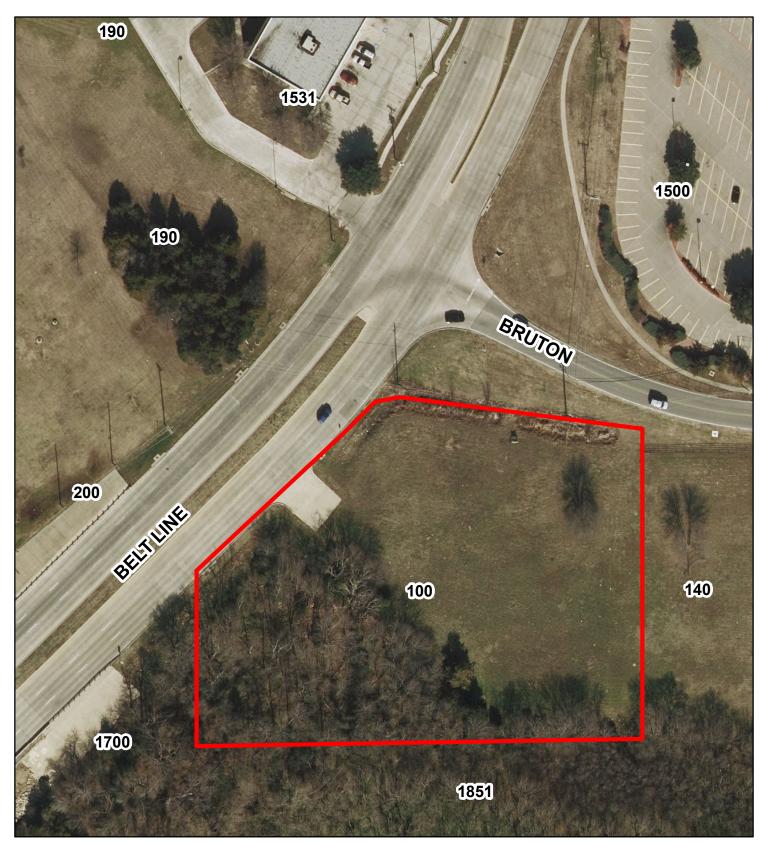

**EXISTING LAND USE** The 2.32-acre parcel contains vacant land. **AND SIZE:** 

**SURROUNDING LAND USE AND ZONING (see attached map):** The subject property is located within a group of parcels zoned R-1, Single Family Residential, to the southeast of the intersection of S. Belt Line Road and W. Bruton Lane. This land is largely vacant, except for one single family home east of the subject property. Land directly to the west across S. Belt Line Road is vacant and zoned R-1. To the northwest is land zoned GR, General Retail that contains an auto supply store. To the north across W. Bruton Lane there exists a grocery store on land zoned GR.

## Aerial Map: Zoning Case 93-5-2017 Attachment 3: Aerial Map

Request: Zoning Change R-1 to General Retail Applicant: Kyle Flaming Location: 100 W. Bruton Lane

Zoning Map: Zoning Case 93-5-2017 Attachment 4: Zoning Map