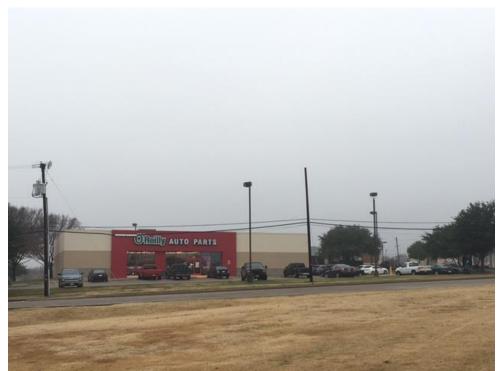

Image 2: View of subject property and access drive from west, showing single family residence to the east

Image 3: O'Reilly Auto Parts to the northwest of subject property

Image 4: Albertson's grocery store to the northeast of subject property