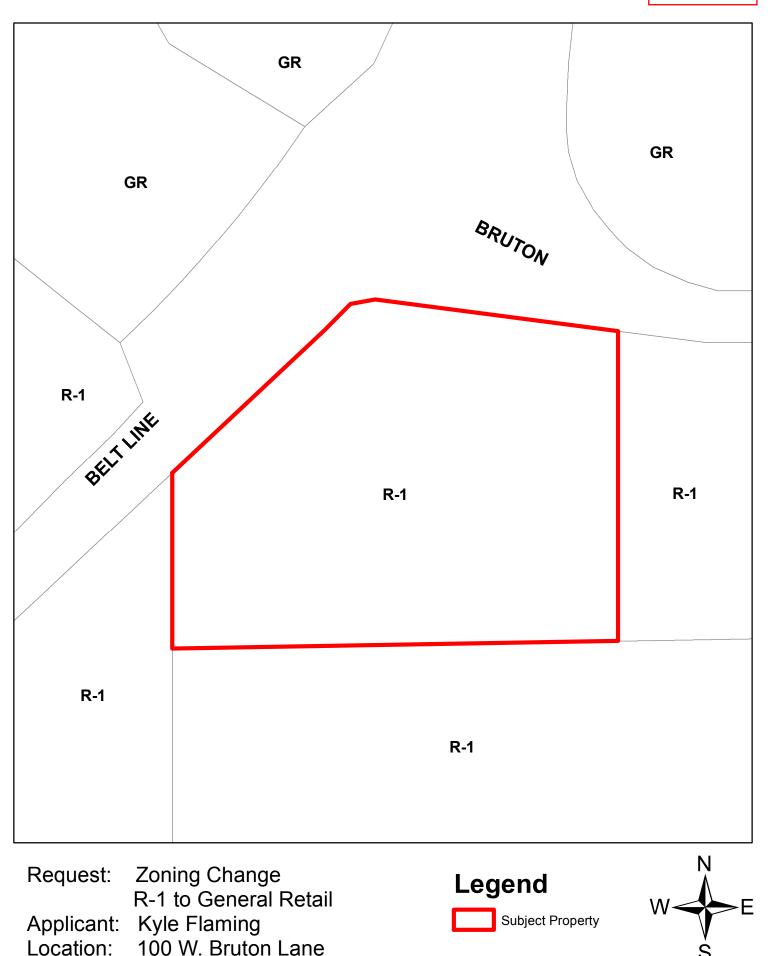

#### **GENERAL INFORMATION**

- APPLICANT: Kyle Flaming
- **REQUESTED**A Zoning Change from R-1, Single-family Residential to GR,**ACTION:**General Retail.
- **LOCATION:** 100 W. Bruton Lane

SITE BACKGROUND

**EXISTING LAND USE** The 2.32-acre parcel contains vacant land. **AND SIZE:** 

**SURROUNDING LAND USE AND ZONING (see attached map):** The subject property is located within a group of parcels zoned R-1, Single Family Residential, to the southeast of the intersection of S. Belt Line Road and W. Bruton Lane. This land is largely vacant, except for one single family home east of the subject property. Land directly to the west across S. Belt Line Road is vacant and zoned R-1. To the northwest is land zoned GR, General Retail that contains an auto supply store. To the north across W. Bruton Lane there exists a grocery store on land zoned GR.

## Aerial Map: Zoning Case 93-5-2017 Attachment 3: Aerial Map

Request: Zoning Change R-1 to General Retail Applicant: Kyle Flaming Location: 100 W. Bruton Lane

Zoning Map: Zoning Case 93-5-2017 Attachment 4: Zoning Map