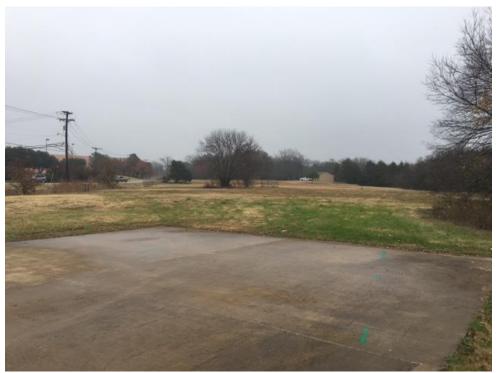

# Notification Map: Zoning Case 93-5-2017 Notice Map

Location: 100 W. Bruton Lane

Noticed Properties

Attachment 1: Site Pictures

ZONING RECLASSIFICATION FILE NO.: 93-5-2017 Page 3

Image 1: View of subject property from north