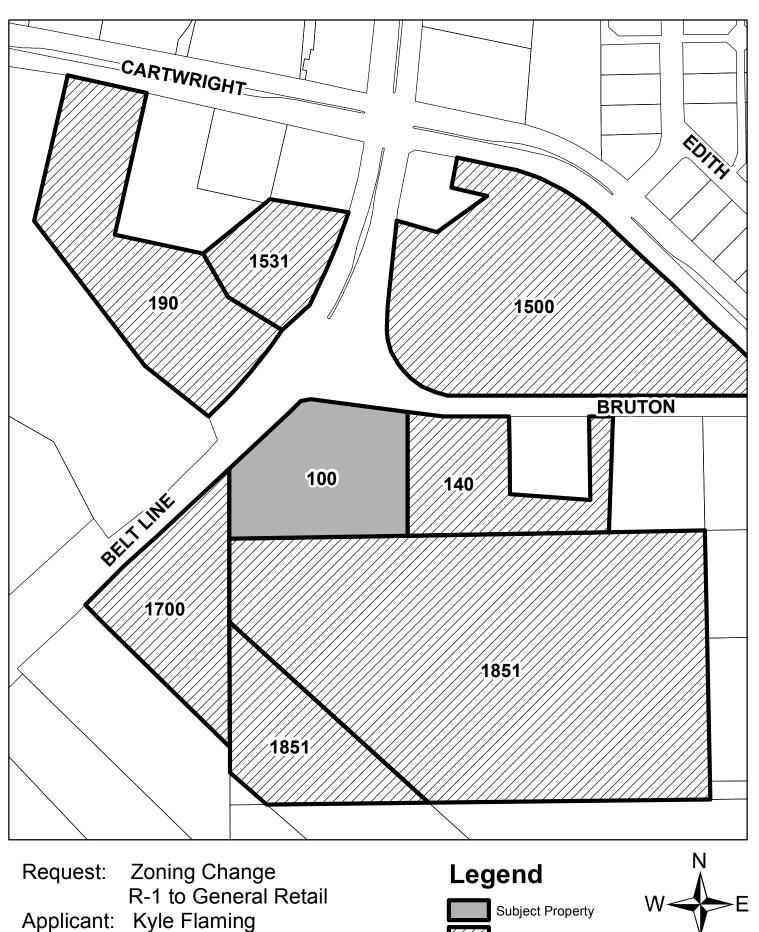

**EXISTING LAND USE** The 2.32-acre parcel contains vacant land. **AND SIZE:** 

**SURROUNDING LAND USE AND ZONING (see attached map):** The subject property is located within a group of parcels zoned R-1, Single Family Residential, to the southeast of the intersection of S. Belt Line Road and W. Bruton Lane. This land is largely vacant, except for one single family home east of the subject property. Land directly to the west across S. Belt Line Road is vacant and zoned R-1. To the northwest is land zoned GR, General Retail that contains an auto supply store. To the north across W. Bruton Lane there exists a grocery store on land zoned GR.

# Notification Map: Zoning Case 93-5-2017 Notice Map

Location: 100 W. Bruton Lane

Noticed Properties

Attachment 1: Site Pictures

ZONING RECLASSIFICATION FILE NO.: 93-5-2017 Page 3

Image 1: View of subject property from north