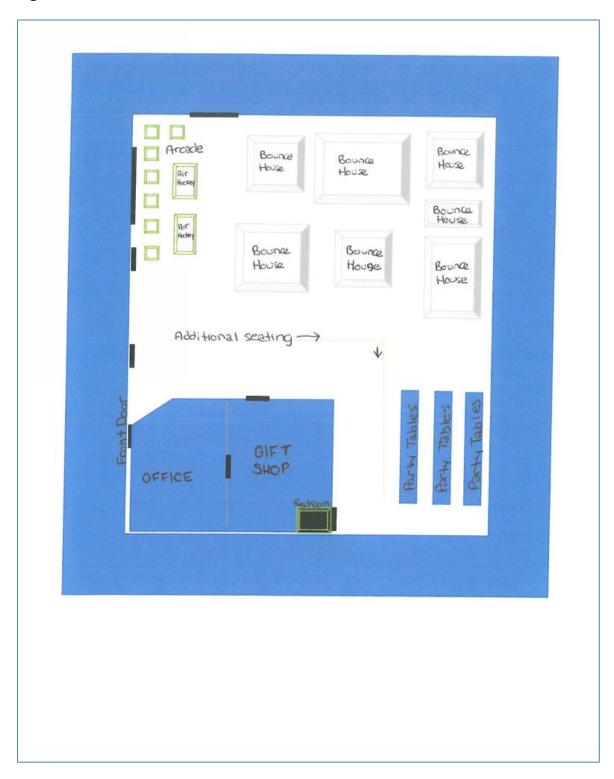

#### **GENERAL:**

The applicant; Aim High Bounce, is proposing to expand their business to Mesquite to operate an indoor recreation facility in an approximately 7,000-square foot tenant space. The proposed indoor recreation facility will include an office, gift shop, party tables and additional seating, an arcade with 7 game machines, an air hockey area and a restroom. The applicant's existing location is in Forney, TX. Previous Conditional Use Permits for similar uses have been approved for the site and Suite B, in general. The most previous tenant in Suite B operated an indoor sports instruction facility. Additionally, similar uses currently exist on site.