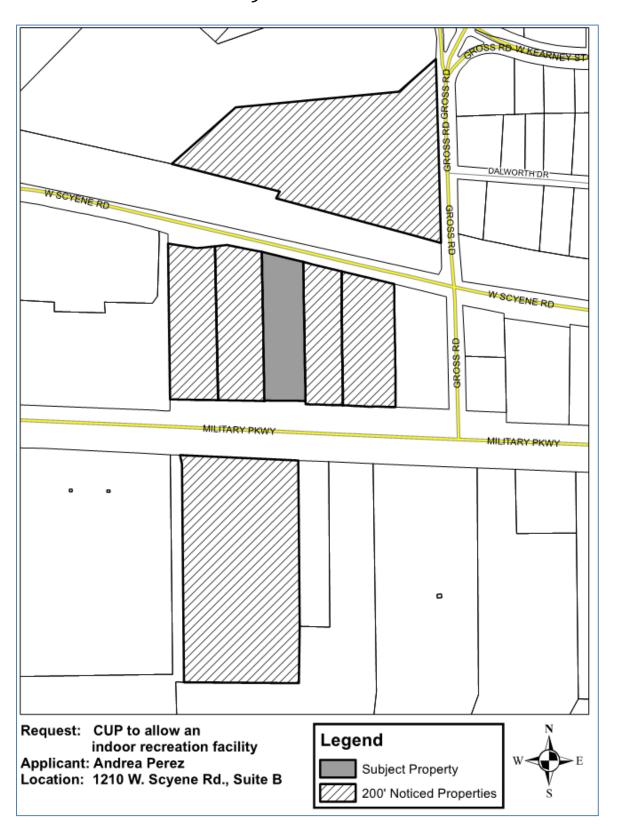

## **ATTACHMENT 3: PUBLIC NOTIFICATION MAP**

### **PUBLIC NOTICE**

Notices were mailed to property owners within 200 feet of the property. No notices have been returned.

#### **GENERAL INFORMATION**

**APPLICANT:** Andrea Simpson Perez, Aim High Bounce

**REQUESTED** 

Conditional Use Permit to allow an indoor recreation facility

**ACTION:** 

**LOCATION:** 1210 W. Scyene Rd., Suite B