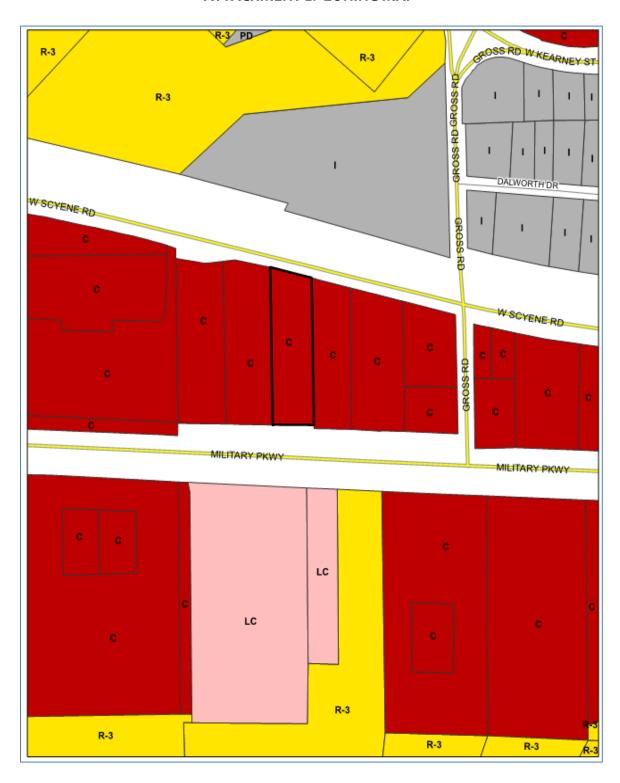

## **ATTACHMENT 1: AERIAL MAP**

ATTACHMENT 2: ZONING MAP

offering indoor baseball.

**SURROUNDING LAND USE** 

AND ZONING (see attached

map):

North: Industrial; developed with commercial uses

South: Light Commercial; the tract directly

> Southwest of the subject property is undeveloped; the adjacent tract is developed with commercial uses

East: Commercial; developed with commercial

uses

West: Commercial; commercial strip center

**ZONING HISTORY:** Annexed and zoned Residential 1951:

> Rezoned to A-2, Multi-Family 1955: Rezoned to C, Commercial 1964: