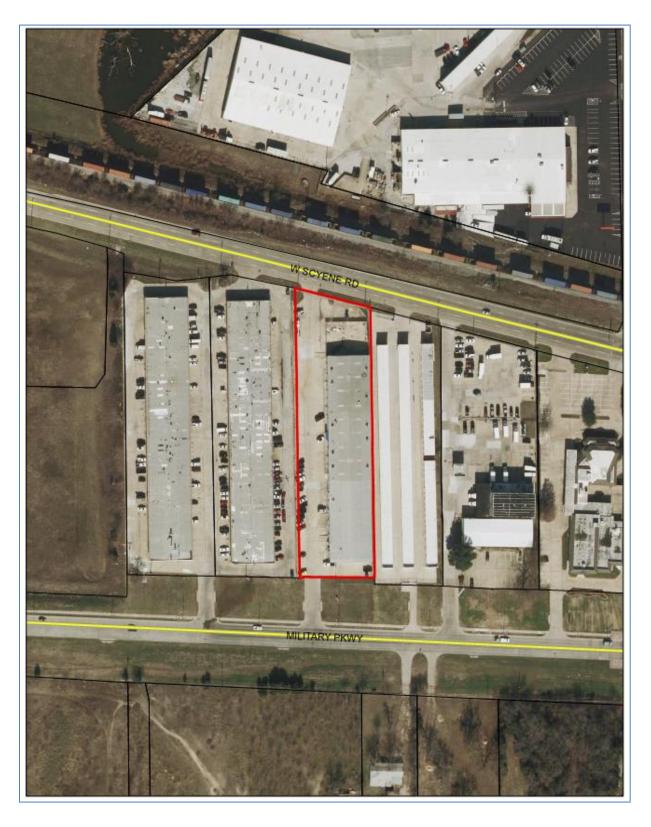

## **ATTACHMENT 1: AERIAL MAP**

ATTACHMENT 2: ZONING MAP

### **SITE BACKGROUND**

**EXISTING LAND USE AND** 

SIZE:

The approximately 29,200 square-foot site is developed with a commercial strip center that is occupied by a host of different uses and tenants, including an existing indoor recreation facility

offering indoor baseball.

**SURROUNDING LAND USE** 

AND ZONING (see attached

map):

North: Industrial; developed with commercial uses

South: Light Commercial; the tract directly

> Southwest of the subject property is undeveloped; the adjacent tract is developed with commercial uses

East: Commercial; developed with commercial

uses

West: Commercial; commercial strip center

**ZONING HISTORY:** Annexed and zoned Residential 1951:

> Rezoned to A-2, Multi-Family 1955: Rezoned to C, Commercial 1964: