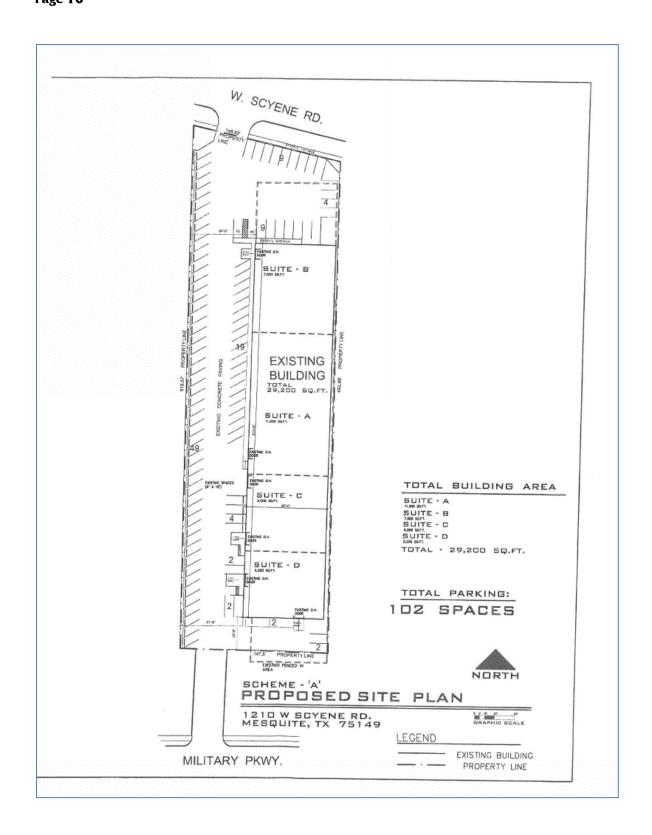

#### **GENERAL:**

The applicant; Aim High Bounce, is proposing to expand their business to Mesquite to operate an indoor recreation facility in an approximately 7,000-square foot tenant space. The proposed indoor recreation facility will include an office, gift shop, party tables and additional seating, an arcade with 7 game machines, an air hockey area and a restroom. The applicant's existing location is in Forney, TX. Previous Conditional Use Permits for similar uses have been approved for the site and Suite B, in general. The most previous tenant in Suite B operated an indoor sports instruction facility. Additionally, similar uses currently exist on site.

#### **GENERAL INFORMATION**

**APPLICANT:** Andrea Simpson Perez, Aim High Bounce

**REQUESTED** 

Conditional Use Permit to allow an indoor recreation facility

**ACTION:** 

**LOCATION:** 1210 W. Scyene Rd., Suite B