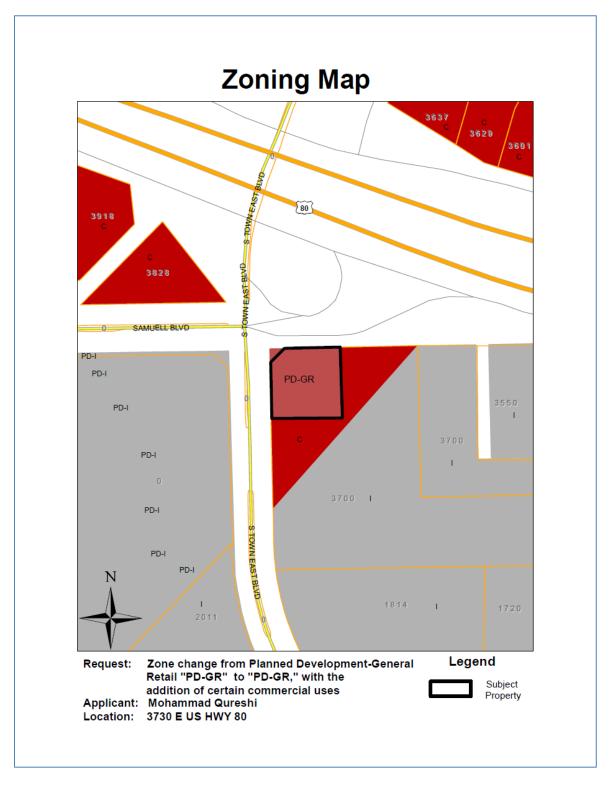

**SURROUNDING LAND** North: US Hwy. 80 E.

**USE AND ZONING (see** South: Riddell Plumbing Company, zoned "C" Commercial

attached map): East: Riddell Plumbing Company, zoned "C" Commercial

West: Fuel City, zoned "PD-I" PD-Industrial

**ZONING HISTORY:** 1954: Annexed and zoned Residential

1967: Zone change to "C" Commercial

1989: Zoned change to "PD-SS" PD-Service Station 2007: Zone change to "PD-GR" PD-General Retail

**PLATTING:** The subject property is platted in the Skyline Business Park