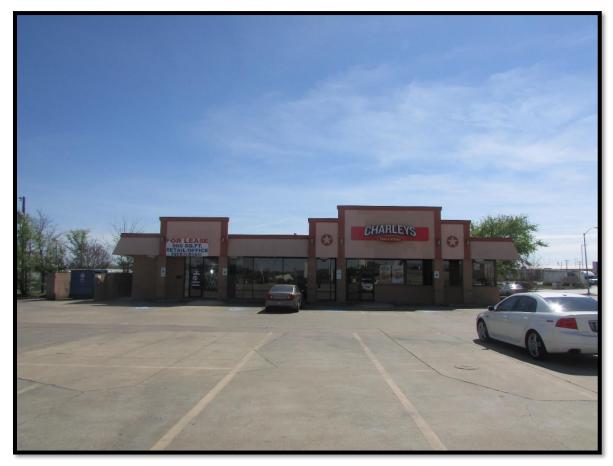

SIZE: land (29,969 sq. ft.) and is currently developed with a one-

story, 2,856 square foot multi-tenant building. There are 2 tenant spaces and one tenant space is occupied by a

restaurant; Charleys. The second tenant space is unoccupied.