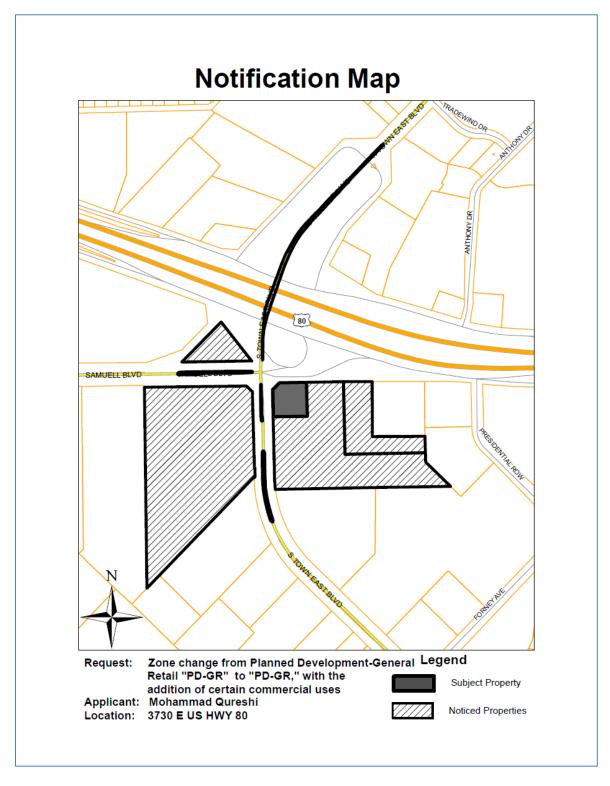

#### **PUBLIC NOTICE**

Notices were mailed to property owners within 200 feet of the subject property. As of the date of this writing, no notices have been returned.

#### **ATTACHMENTS**

- 1 Aerial Map
- 2 Public Notification Map
- 3 Zoning Map
- 4 Application and Supporting Materials
- 5 Site Photos
- 6 Ordinance Number 3870