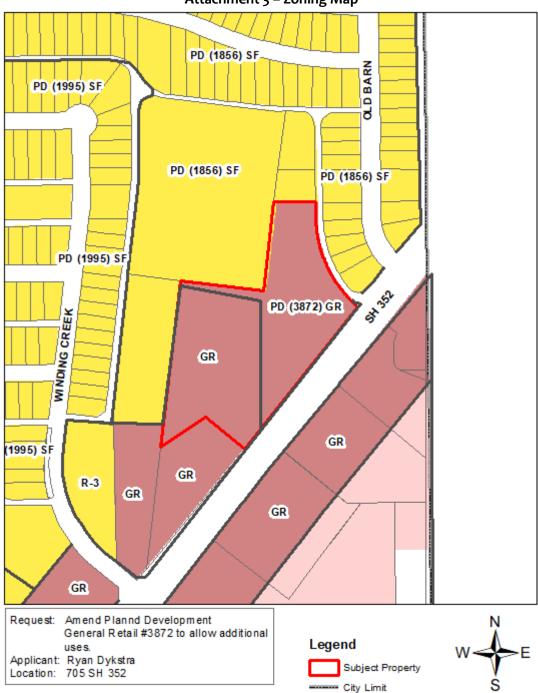

#### SITE BACKGROUND

**EXISTING LAND USE AND** 

SIZE:

The subject property is 4.89 acres and is undeveloped. The proposed rezoning request applies to the 2.428 acres located along the front of the property. The subject property has split zoning with the back portion zoned General Retail and the front portion zoned Planned Development (PD) – General

Retail #3872.

SURROUNDING LAND USE AND ZONING (see attached

map):

To the north and to the west is an electrical substation zoned PD Single Family. To the northeast is a single family subdivision zoned PD single family. To the east across SH 352 are medical office buildings zoned General Retail. To the south is a small

strip center zoned General Retail.

**ZONING HISTORY:** 1963 – Annexed and zoned Residential

1972 - Zoning changed to General Retail

1982 – Zoning changed to PD (1856) Single-Family 2007 – Zoning changed to PD (3872) General Retail

#### Attachment 1 - Aerial Map

Request: Amend Plannd Development General Retail #3872 to allow additional

uses.

Applicant: Ryan Dykstra Location: 705 SH 352

Legend

Attachment 2 - Notification Map

Attachment 3 – Zoning Map