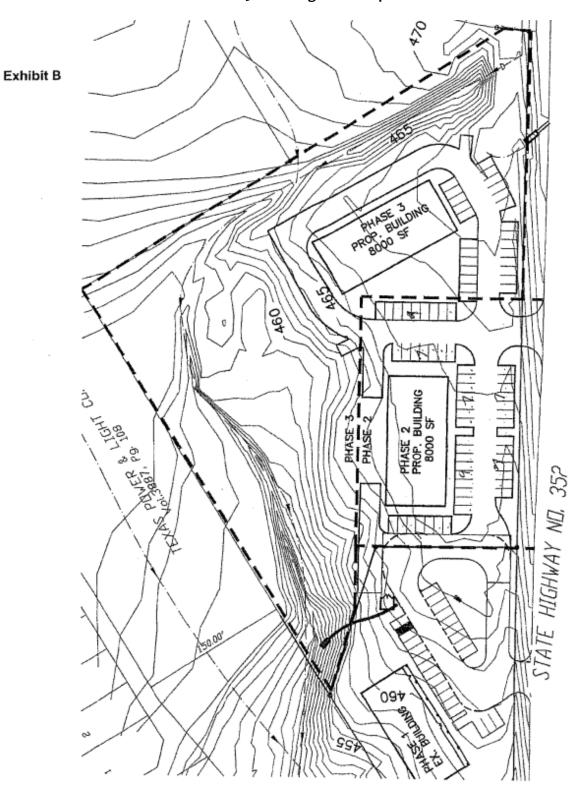

The residential portion was rezoned to PD – General Retail #3872 that allowed a limited number of General Retail uses. The PD was also approved with a concept plan (Attachment 5) showing where future buildings will be located on the site. The subject property has not been developed since the rezoning in 2007.

The applicant is requesting to amend the current PD Ordinance #3872 to allow additional retail uses on the subject property. The applicant has clarified that they are requesting that the uses that are allowed by right in the General Retail zoning district be permitted in the PD. A list of these uses are shown as Attachment 7. The applicant is also proposing to replace the existing concept plan with a new concept plan (Attachment – 6). The applicant has not indicated an end user for the subject property.

#### **RECOMMENDATIONS**

Staff recommends the following amendments to the PD Ordinance #3872. The new text is underlined and the text to be removed is strike through.

- 1. Development of the site shall conform generally to the concept plan, attached hereto as Exhibit "B," and subject to the City's environmental and site development regulations.
- 2. Only uses that are classified under the following SIC codes shall be permitted: