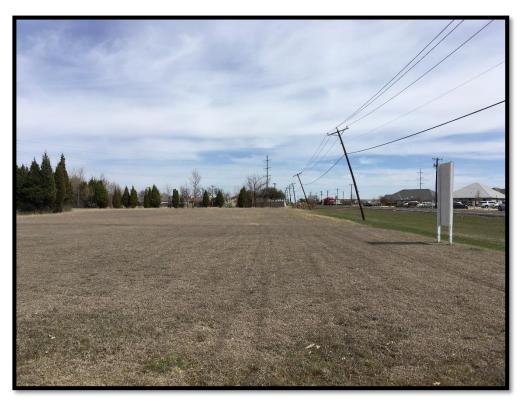

#### SITE BACKGROUND

**EXISTING LAND USE AND** 

SIZE:

The subject property is 4.89 acres and is undeveloped. The proposed rezoning request applies to the 2.428 acres located along the front of the property. The subject property has split zoning with the back portion zoned General Retail and the front portion zoned Planned Development (PD) – General

#### **ATTACHMENTS**

- 1 Aerial Map
- 2 Public Notification Map
- 3 Zoning Map
- 4 Application
- 5 Existing PD Concept Plan
- 6 Proposed Concept Plan
- 7 List of Requested Uses
- 8 Site Pictures
- 9 Public Responses