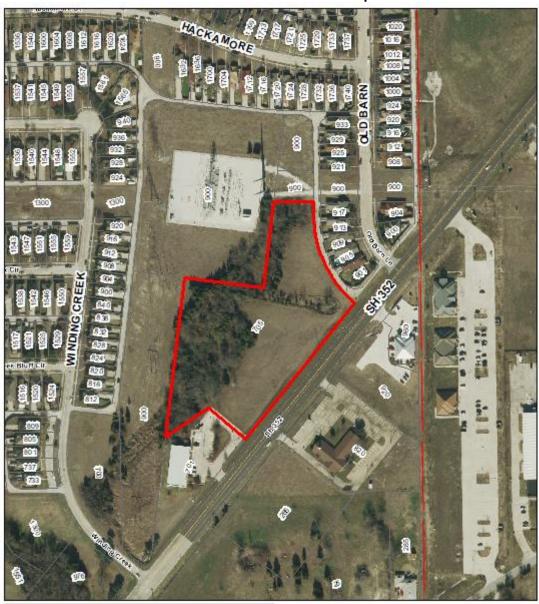

#### Attachment 1 - Aerial Map

Request: Amend Plannd Development General Retail #3872 to allow additional

uses.

Applicant: Ryan Dykstra Location: 705 SH 352

Legend

Attachment 2 - Notification Map

Attachment 3 – Zoning Map

#### SITE BACKGROUND

**EXISTING LAND USE AND** 

SIZE:

The subject property is 4.89 acres and is undeveloped. The proposed rezoning request applies to the 2.428 acres located along the front of the property. The subject property has split zoning with the back portion zoned General Retail and the front portion zoned Planned Development (PD) – General

Retail #3872.

SURROUNDING LAND USE AND ZONING (see attached

map):

To the north and to the west is an electrical substation zoned PD Single Family. To the northeast is a single family subdivision zoned PD single family. To the east across SH 352 are medical office buildings zoned General Retail. To the south is a small