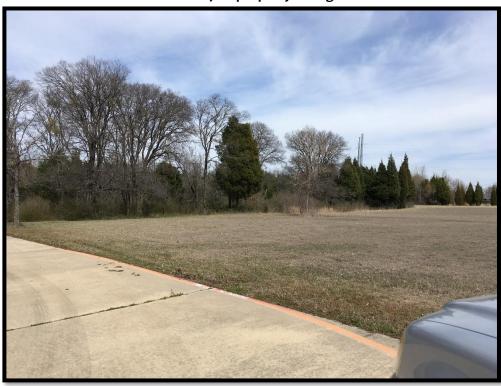

#### SITE BACKGROUND

**EXISTING LAND USE AND** 

SIZE:

The subject property is 4.89 acres and is undeveloped. The proposed rezoning request applies to the 2.428 acres located along the front of the property. The subject property has split zoning with the back portion zoned General Retail and the front portion zoned Planned Development (PD) – General

#### **ATTACHMENTS**

- 1 Aerial Map
- 2 Public Notification Map
- 3 Zoning Map
- 4 Application
- 5 Existing PD Concept Plan
- 6 Proposed Concept Plan
- 7 List of Requested Uses
- 8 Site Pictures
- 9 Public Responses