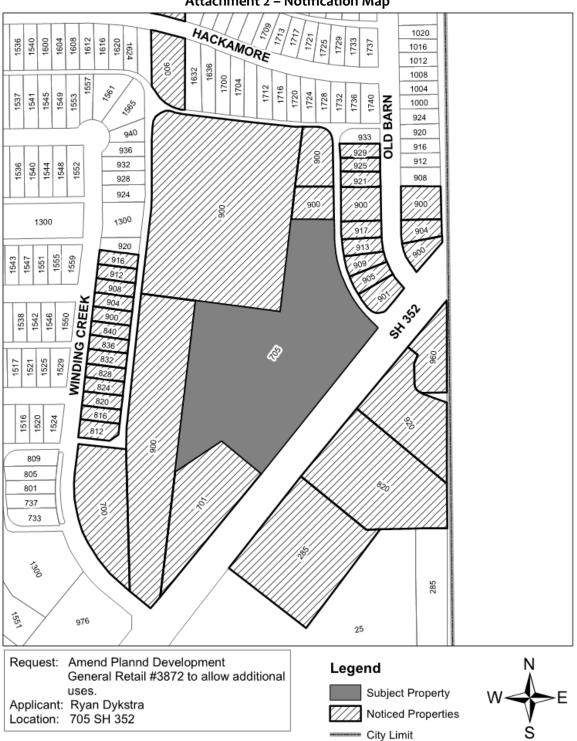

#### **PUBLIC NOTICE**

Notices were mailed to property owners within 200 feet of the property. As of the date of this writing, staff has received a response from the owner of the subject property in favor of the request. Staff has received one response in opposition to the request.

#### Attachment 1 - Aerial Map

Request: Amend Plannd Development General Retail #3872 to allow additional

uses.

Applicant: Ryan Dykstra Location: 705 SH 352

Legend

Attachment 2 - Notification Map

Attachment 3 – Zoning Map