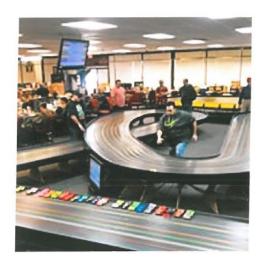

# Garland to Mesquite to operate an indoor recreation facility. Dallas Slot Cars will have 3 different slot car tracks for weekly organized racing. Racers have the option to purchase cars, or car parts to build their own cars. The cars range from 5 to 10 inches long. Other activities include birthday parties, boy scout parties and gatherings of church groups. The applicant does not propose the use of or sale of alcohol or cigarettes onsite.