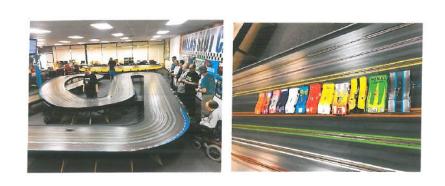

# Garland to Mesquite to operate an indoor recreation facility. Dallas Slot Cars will have 3 different slot car tracks for weekly organized racing. Racers have the option to purchase cars, or car parts to build their own cars. The cars range from 5 to 10 inches long. Other activities include birthday parties, boy scout parties and gatherings of church groups. The applicant does not propose the use of or sale of alcohol or cigarettes onsite.