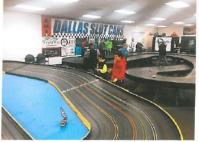

# Garland to Mesquite to operate an indoor recreation facility. Dallas Slot Cars will have 3 different slot car tracks for weekly organized racing. Racers have the option to purchase cars, or car parts to build their own cars. The cars range from 5 to 10 inches long. Other activities include birthday parties, boy scout parties and gatherings of church groups. The applicant does not propose the use of or sale of alcohol or cigarettes onsite.

#### ATTACHMENTS

- 1 Aerial Map
- 2 Zoning Map
- 3 Public Notification Map
- 4 Application & Supporting Documents
- 5 Site Photos