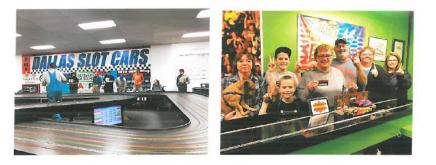

# Garland to Mesquite to operate an indoor recreation facility. Dallas Slot Cars will have 3 different slot car tracks for weekly organized racing. Racers have the option to purchase cars, or car parts to build their own cars. The cars range from 5 to 10 inches long. Other activities include birthday parties, boy scout parties and gatherings of church groups. The applicant does not propose the use of or sale of alcohol or cigarettes onsite.

#### ATTACHMENTS

- 1 Aerial Map
- 2 Zoning Map
- 3 Public Notification Map
- 4 Application & Supporting Documents
- 5 Site Photos