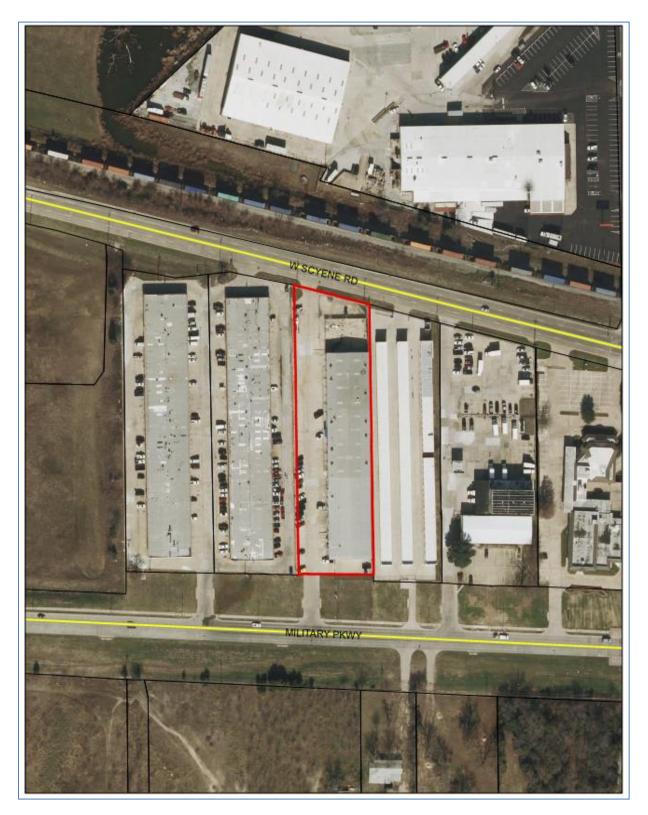

ent or control offensive odor, fumes, dust, noise, and vibration, so that none of these will constitute a nuisance and to control lighted signs and other lights in such a manner that no disturbance to neighboring properties will result.

It is not anticipated that the operation of an indoor recreation facility at this location will constitute a nuisance of any kind.

#### RECOMMENDATION

Staff recommends approval of the Conditional Use Permit to allow for the operation of an indoor recreation facility.

#### **PUBLIC NOTICE**

Notices were mailed to property owners within 200 feet of the property. No notices have been returned.

#### ATTACHMENTS

- 1 Aerial Map
- 2 Zoning Map
- 3 Public Notification Map
- 4 Application & Supporting Documents
- 5 Site Photos

#### ATTACHMENT 1: AERIAL MAP





## ATTACHMENT 2: ZONING MAP



# ATTACHMENT 3: PUBLIC NOTIFICATION MAP

# ATTACHMENT 4: APPLICATION & SUPPORTING DOCUMENTS

| -                                                                                                                                                                                                                                                                           |                                                                                                                 | 20518