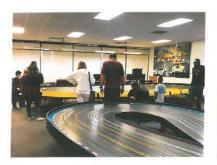

# Garland to Mesquite to operate an indoor recreation facility. Dallas Slot Cars will have 3 different slot car tracks for weekly organized racing. Racers have the option to purchase cars, or car parts to build their own cars. The cars range from 5 to 10 inches long. Other activities include birthday parties, boy scout parties and gatherings of church groups. The applicant does not propose the use of or sale of alcohol or cigarettes onsite.

#### ATTACHMENTS

- 1 Aerial Map
- 2 Zoning Map
- 3 Public Notification Map
- 4 Application & Supporting Documents
- 5 Site Photos