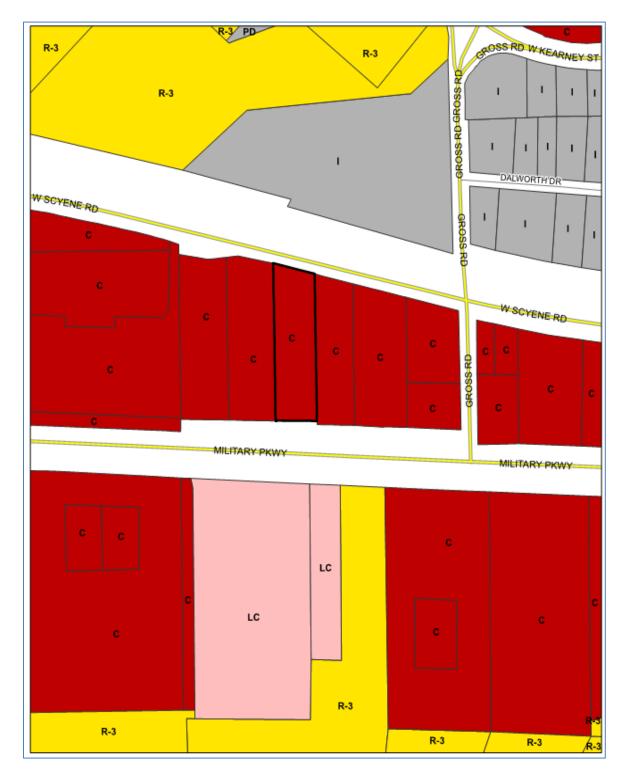

t or control offensive odor, fumes, dust, noise, and vibration, so that none of these will constitute a nuisance and to control lighted signs and other lights in such a manner that no disturbance to neighboring properties will result.

It is not anticipated that the operation of an indoor recreation facility at this location will constitute a nuisance of any kind.

#### RECOMMENDATION

Staff recommends approval of the Conditional Use Permit to allow for the operation of an indoor recreation facility.

#### **PUBLIC NOTICE**

Notices were mailed to property owners within 200 feet of the property. No notices have been returned.

#### ATTACHMENTS

- 1 Aerial Map
- 2 Zoning Map
- 3 Public Notification Map
- 4 Application & Supporting Documents
- 5 Site Photos

#### ATTACHMENT 1: AERIAL MAP





## ATTACHMENT 2: ZONING MAP



# ATTACHMENT 3: PUBLIC NOTIFICATION MAP

# ATTACHMENT 4: APPLICATION & SUPPORTING DOCUMENTS

| -                                                                                                                                                                                                                                                                           |                                                                                                                 | 20518