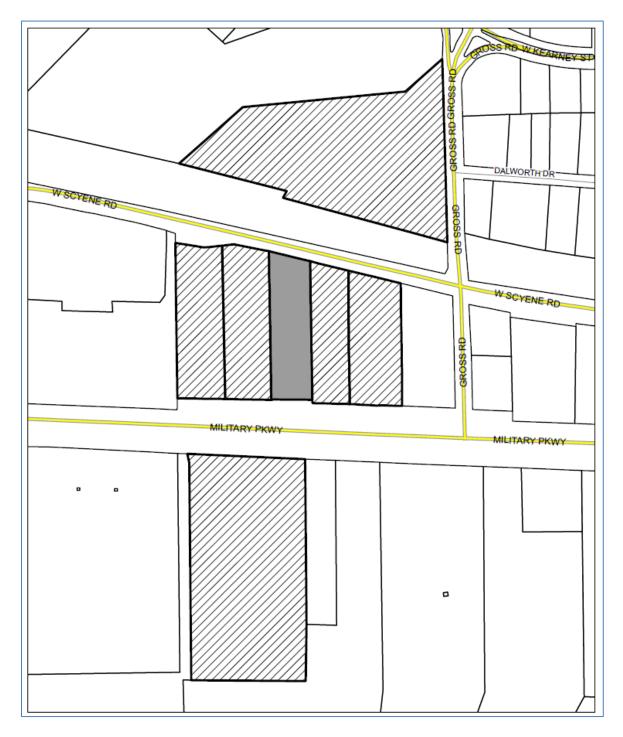

mes, dust, noise, and vibration, so that none of these will constitute a nuisance and to control lighted signs and other lights in such a manner that no disturbance to neighboring properties will result.

It is not anticipated that the operation of an indoor recreation facility at this location will constitute a nuisance of any kind.

#### RECOMMENDATION

Staff recommends approval of the Conditional Use Permit to allow for the operation of an indoor recreation facility.

#### **PUBLIC NOTICE**

Notices were mailed to property owners within 200 feet of the property. No notices have been returned.

#### ATTACHMENTS

- 1 Aerial Map
- 2 Zoning Map
- 3 Public Notification Map
- 4 Application & Supporting Documents
- 5 Site Photos

#### ATTACHMENT 1: AERIAL MAP





## ATTACHMENT 2: ZONING MAP



# ATTACHMENT 3: PUBLIC NOTIFICATION MAP

# ATTACHMENT 4: APPLICATION & SUPPORTING DOCUMENTS

| -                                                                                                                                                                                                                                                                           |                                                                                                                 | 20518