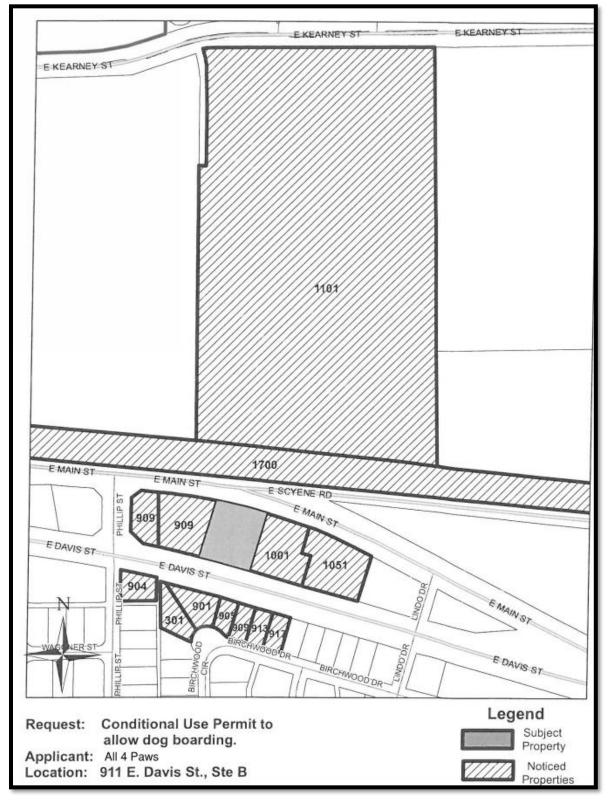

### **PUBLIC NOTICE**

Notices were mailed to property owners within 200 feet of the property. As of the date of this writing, staff has not received any returned notices from property owners within 200 feet of the subject properties.