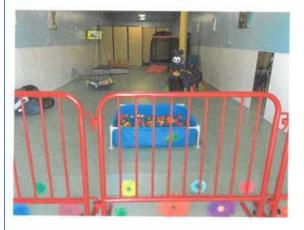

# Our Proposed Boarding Area

Diagram included

Planning and Development Services Department Planning & Zoning Division Prepared by: Hannah Carrasco, Planner