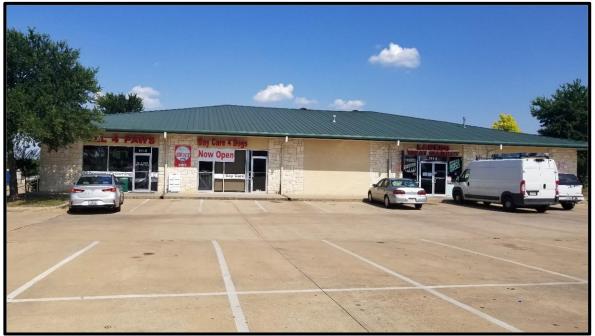

The left door is the entrance to our retail store and dog grooming.

The second door is the entrance to our new Day Care 4 Dogs.

The third door would be the entrance for our Boarding 4 Dogs.

We have plenty of parking surrounding our building. Immediately to the right of our proposed boarding business is Laredo Meat Market. In their store on the side with our proposed business is their storage room in the back, followed by their restrooms in the middle, a small space of retail and an office in the front.

View of the parking lot from our store front door View down the left hand side of our building

View from behind our building