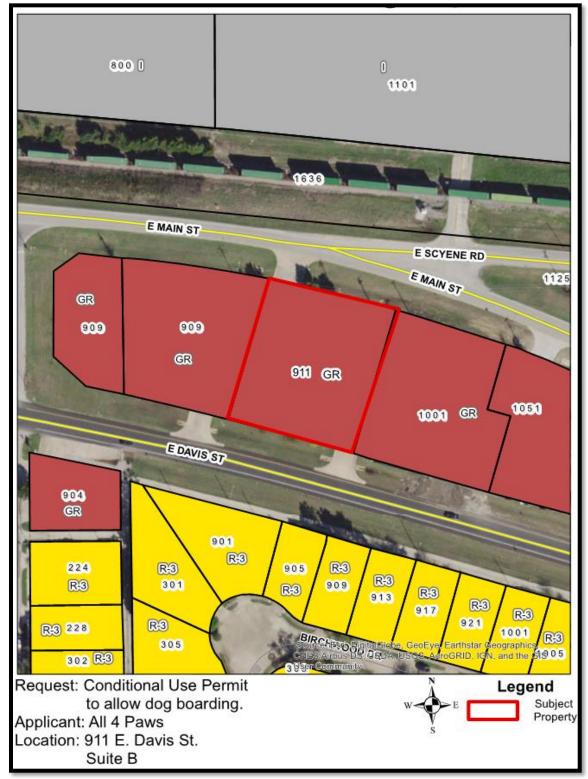

#### SITE BACKGROUND

EXISTING LAND USE ANDSuite B is an approximately 1,059-square foot lease spaceSIZE:located in the Davis Shopping Center that is currently<br/>unoccupied. The subject property is zoned "GR" General Retail.

SURROUNDING LAND USEThe subject property is surrounded by nonresidential uses,<br/>zoned "GR" to the east and west, with a residential subdivision<br/>zoned "R-3," single Family, across E. Davis St. to the south and<br/>industrial uses zoned "I," Industrial across Main St. and Union<br/>Pacific Railroad to the north.