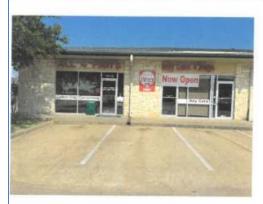

The left door is the entrance to our retail store and dog grooming.

The second door is the entrance to our new Day Care 4 Dogs.

The third door would be the entrance for our Boarding 4 Dogs.

We have plenty of parking surrounding our building. Immediately to the right of our proposed boarding business is Laredo Meat Market. In their store on the side with our proposed business is their storage room in the back, followed by their restrooms in the middle, a small space of retail and an office in the front.

## Attachment 5 – Site Photos

Planning and Development Services Department Planning & Zoning Division Prepared by: Hannah Carrasco, Planner