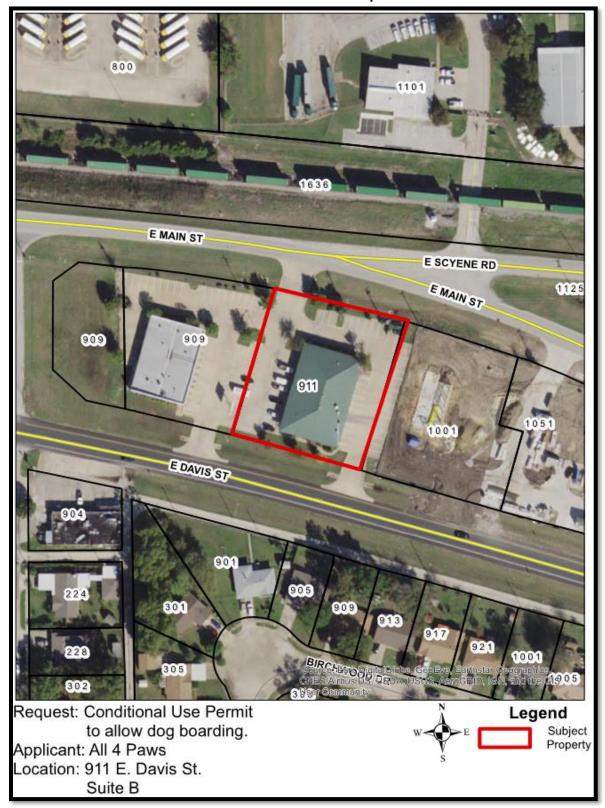

LOCATION: 911 E. Davis St., Suite B

#### SITE BACKGROUND

EXISTING LAND USE ANDSuite B is an approximately 1,059-square foot lease spaceSIZE:located in the Davis Shopping Center that is currently<br/>unoccupied. The subject property is zoned "GR" General Retail.

SURROUNDING LAND USEThe subject property is surrounded by nonresidential uses,<br/>zoned "GR" to the east and west, with a residential subdivision<br/>zoned "R-3," single Family, across E. Davis St. to the south and<br/>industrial uses zoned "I," Industrial across Main St. and Union<br/>Pacific Railroad to the north.

PLATTING: Main/Davis Addition, Block A, Lot 2

**GENERAL:** The applicant is requesting a Conditional Use Permit (CUP) to allow dog boarding at a retail and dog services store called All 4 Paws. According to the applicant's letter of intent, All 4 Paws sells new supplies and personal care products for dogs, and offers dog grooming and dog daycare services. The lease space is located in the Davis Shopping Center among multiple tenant occupancies of varying retail uses, including All 4 Paws' current location of 11 years. The suite space is located on the north end of the building that is situated on the west side of the subject property. The suite space is next to Laredo Meat Market.