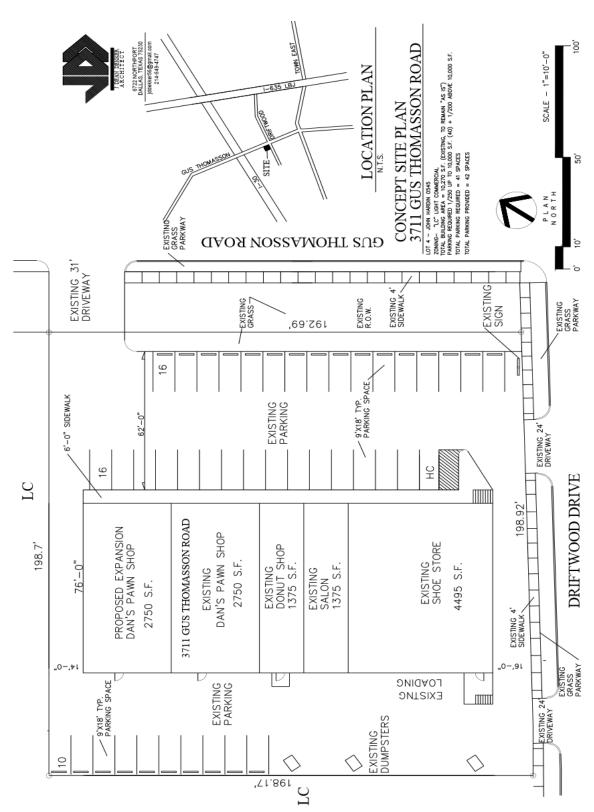

### **ATTACHMENTS**

- 1 Aerial Map
- 2 Public Notification Map
- 3 Zoning Map
- 4 Letter of Intent
- 5 Property Owner Consent Letter & PD Conditions
- 6 Site Plan
- 7 Site Pictures

Attachment 1 - Aerial Map

Shop

On behalf of Uncle Dan's Pawn Shop, Masterplan requests approval of a change of zoning from Commercial District to a Planned Development District for Commercial District uses and Pawn Shop to accommodate expansion of Uncle Dan's Pawn Shop (Uncle Dan's) at 3711 Gus Thomasson Road. The existing business operates out of a 2,750-square foot space.

The proposed expansion would be to utilize an additional 2,750-square foot contiguous end space for a total of 5,500 square feet of floor area. Refer to the attached site plan for existing and proposed location of the business. The Mesquite location employs five people and the expansion will expand employment by two or three. The days and hours of operation are Monday to Friday 9AM to 7PM, Saturday 9AM to 6PM, and closed on Sundays.