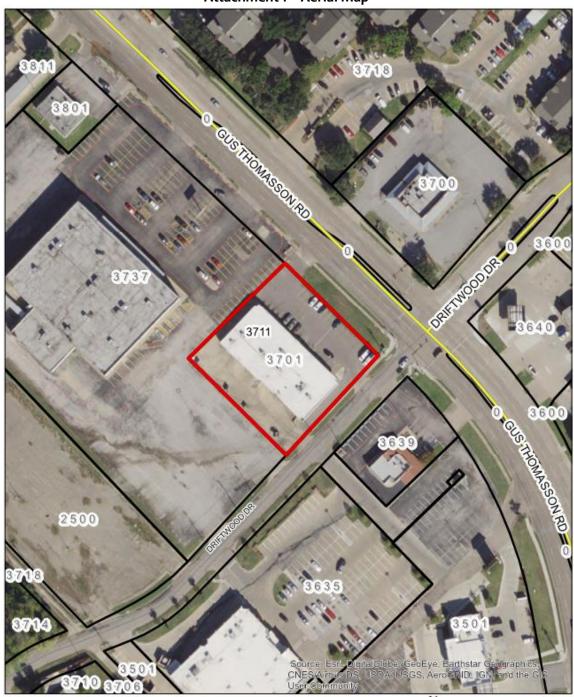

**LOCATION:** 3711 Gus Thomasson

SITE BACKGROUND

**EXISTING LAND USE AND** 

SIZE:

The subject property is an approximately 2,750-square foot lease space located in a retail strip center that is zoned

Commercial.

### **ATTACHMENTS**

- 1 Aerial Map
- 2 Public Notification Map
- 3 Zoning Map
- 4 Letter of Intent
- 5 Property Owner Consent Letter & PD Conditions
- 6 Site Plan
- 7 Site Pictures

Attachment 1 - Aerial Map

Rezoning from Commercial to Planned Development - Commercial to allow Request:

a pawn shop.

Applicant: Maxwell Fisher

Location: 3711 Gus Thomasson Rd.

Attachment 2 – Public Notification Map

Attachment 3 - Zoning Map