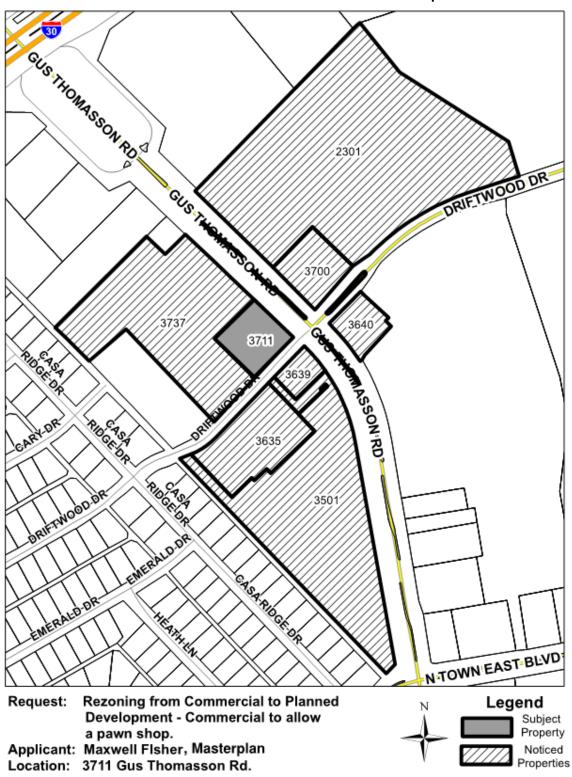

### **ATTACHMENTS**

- 1 Aerial Map
- 2 Public Notification Map
- 3 Zoning Map
- 4 Letter of Intent
- 5 Property Owner Consent Letter & PD Conditions
- 6 Site Plan
- 7 Site Pictures

Attachment 1 - Aerial Map

Rezoning from Commercial to Planned Development - Commercial to allow Request:

a pawn shop.

Applicant: Maxwell Fisher

Location: 3711 Gus Thomasson Rd.

Attachment 2 – Public Notification Map

Attachment 3 - Zoning Map