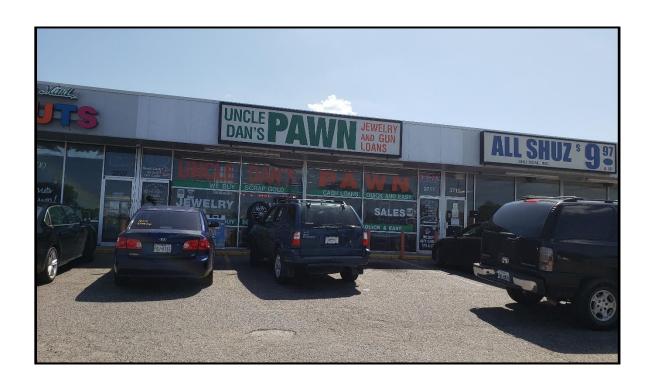

**LOCATION:** 3711 Gus Thomasson

SITE BACKGROUND

**EXISTING LAND USE AND** 

SIZE:

The subject property is an approximately 2,750-square foot lease space located in a retail strip center that is zoned

Commercial.

**ZONING HISTOY:** 1954: Annexed and zoned Residential

1956: Zoning changed to Local Business1964: Zoning changed to Commercial

**PLATTING:** Casa Ridge Addition, Lot 4, Block A

**GENERAL:** 

The applicant is requesting a rezoning to Planned Development – Commercial (PD-C) to make an existing pawnshop (Uncle Dan's Pawn) a conforming use and thereby allowing it to expand. Pawnshops are permitted by right only within the Industrial Zoning District. Uncle Dan's Pawn is proposing to expand into an adjacent 2,750 square-foot lease space that has recently became vacant. The proposed expansion would result in a total of 5,500 square-feet of floor area.

### **ATTACHMENTS**

- 1 Aerial Map
- 2 Public Notification Map
- 3 Zoning Map
- 4 Letter of Intent
- 5 Property Owner Consent Letter & PD Conditions
- 6 Site Plan
- 7 Site Pictures

Attachment 1 - Aerial Map