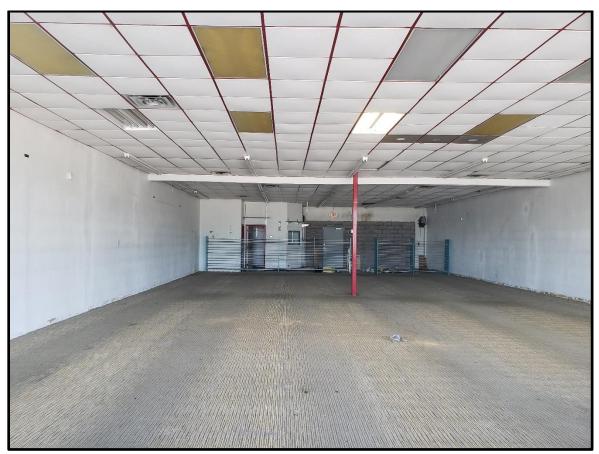

**ZONING HISTOY:** 1954: Annexed and zoned Residential

1956: Zoning changed to Local Business1964: Zoning changed to Commercial

**PLATTING:** Casa Ridge Addition, Lot 4, Block A

**GENERAL:** 

The applicant is requesting a rezoning to Planned Development – Commercial (PD-C) to make an existing pawnshop (Uncle Dan's Pawn) a conforming use and thereby allowing it to expand. Pawnshops are permitted by right only within the Industrial Zoning District. Uncle Dan's Pawn is proposing to expand into an adjacent 2,750 square-foot lease space that has recently became vacant. The proposed expansion would result in a total of 5,500 square-feet of floor area.

The proposed expansion would be to utilize an additional 2,750-square foot contiguous end space for a total of 5,500 square feet of floor area. Refer to the attached site plan for existing and proposed location of the business. The Mesquite location employs five people and the expansion will expand employment by two or three. The days and hours of operation are Monday to Friday 9AM to 7PM, Saturday 9AM to 6PM, and closed on Sundays.

## 3711 Gus Thomasson Road

Permitted uses are those allowed in the Commercial District and the following uses:

- Pawn shop

Attachment 7 – Site Pictures

Vacant suite/ proposed expansion site