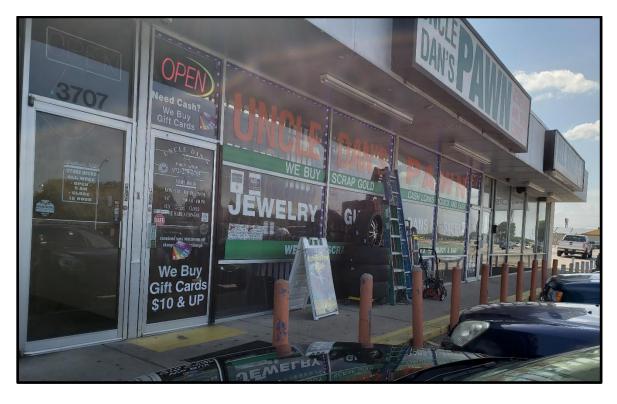

**ZONING HISTOY:** 1954: Annexed and zoned Residential

1956: Zoning changed to Local Business1964: Zoning changed to Commercial

**PLATTING:** Casa Ridge Addition, Lot 4, Block A

**GENERAL:** 

The applicant is requesting a rezoning to Planned Development – Commercial (PD-C) to make an existing pawnshop (Uncle Dan's Pawn) a conforming use and thereby allowing it to expand. Pawnshops are permitted by right only within the Industrial Zoning District. Uncle Dan's Pawn is proposing to expand into an adjacent 2,750 square-foot lease space that has recently became vacant. The proposed expansion would result in a total of 5,500 square-feet of floor area.

According to the applicant's letter of intent, Uncle Dan's Pawn provides in-store and online retail sales and purchase of items such as jewelry, high-end electronics, firearms and sporting good equipment, musical instruments, tools and other collectibles. Uncle Dan's Pawn also offers short-term pawn loans. The applicant currently employ's five people and the expansion will expand employment by two or three. The hours of operation will remain as is: Monday to Friday, 9 a.m. – 7 p.m., Saturday 9 a.m. – 6 p.m., and closed on Sunday's. The lease space is located in a retail strip center among multiple tenant occupancies of varying retail uses.

### **ATTACHMENTS**

- 1 Aerial Map
- 2 Public Notification Map
- 3 Zoning Map
- 4 Letter of Intent
- 5 Property Owner Consent Letter & PD Conditions
- 6 Site Plan
- 7 Site Pictures

Attachment 1 - Aerial Map