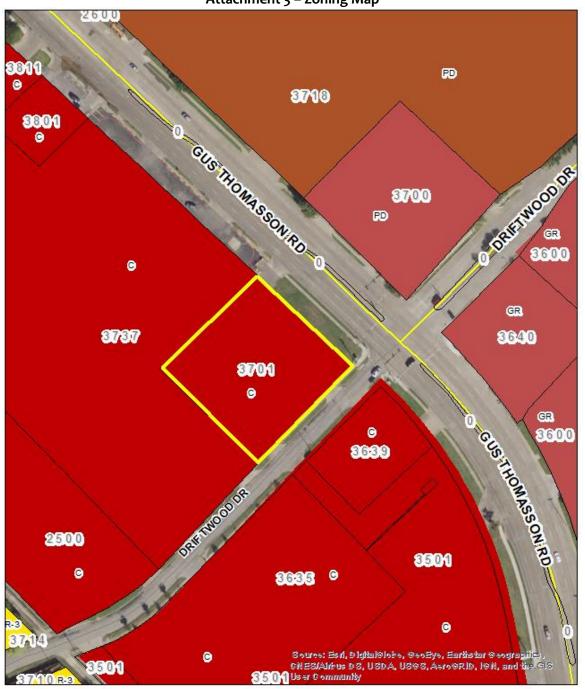

SURROUNDING LAND USE AND ZONING (see attached map):

|       | Land Use        | Zoning                |
|-------|-----------------|-----------------------|
| North | Apartment       | Multifamily - Planned |
|       | Homes           | Development "MF-PD"   |
|       |                 | No. 1872              |
| South | Shopping Center | "C" Commercial        |
| East  | Shopping Center | "GR" General Retail   |
| West  | Undeveloped     | "C" Commercial        |

### **ATTACHMENTS**

- 1 Aerial Map
- 2 Public Notification Map
- 3 Zoning Map
- 4 Letter of Intent
- 5 Property Owner Consent Letter & PD Conditions
- 6 Site Plan
- 7 Site Pictures

Attachment 1 - Aerial Map

Request: Rezoning from Commercial to Planned

Development - Commercial to allow a

pawn shop

Applicant: Maxwell Fisher, Masterplan Location: 3711 Gus Thomasson Rd.