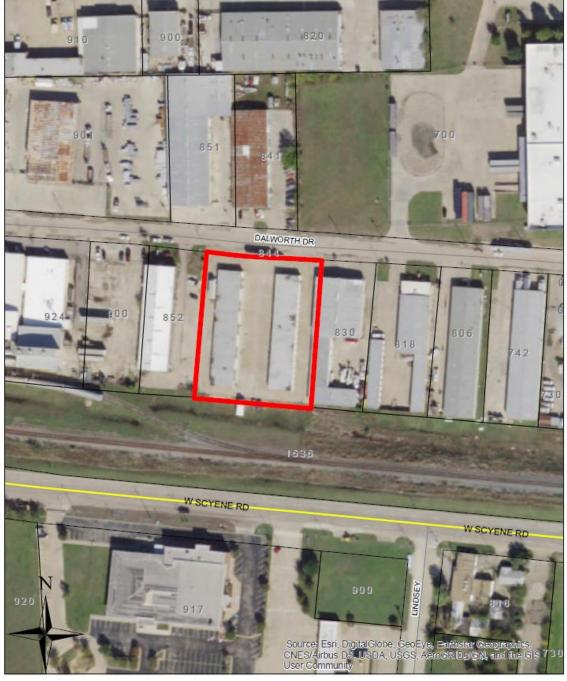

#### ATTACHMENT 1 - AERIAL MAP

Request: Conditional Use Permit to allow for storage and aggregation of household chemicals. See reverse side of this notice for more information. Applicant: Dick Demien, HHW Solutions

Legend Subject Property

Location: 844 Dalworth Dr., Suite 7