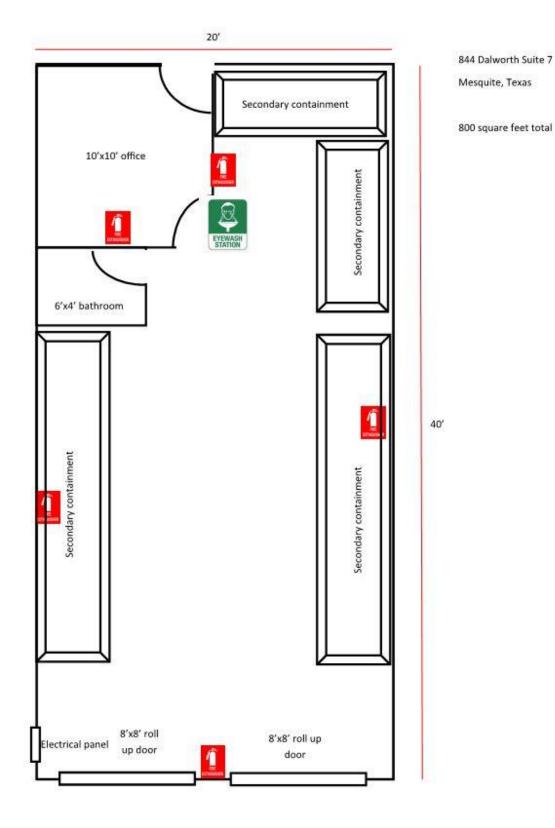

#### SITE BACKGROUND

**EXISTING LAND USE AND** SIZE:

Suite 7 is an approximately 800-square foot lease space located in the Dalworth Industrial Park that is zoned Industrial and is currently vacant.

| SURROUNDING LAND USE     |       | Zoning         | Existing Land Use        |  |  |
|--------------------------|-------|----------------|--------------------------|--|--|
| AND ZONING (see attached | North | "I"-Industrial | Geo's Import Auto Repair |  |  |
| map):                    |       |                | (Automotive-related use) |  |  |
|                          | South |                | Union Pacific Railroad   |  |  |
|                          | West  | "I" Industrial | Solo Indoor Soccer       |  |  |
|                          |       |                | (Indoor Recreation       |  |  |
|                          |       |                | Facility)                |  |  |
|                          | East  | "I" Industrial | Boroughs Sign (Sign      |  |  |
|                          |       |                | manufacturing and        |  |  |
|                          |       |                | service)                 |  |  |

**ZONING HISTORY** 

Annexed and zoned Residential 1951:

- Zoned Light Manufacturing 1955:
- 1956: Zoned Industrial

**PLATTING:** Dalworth Industrial District, Block B, Lot 4

**GENERAL:** The applicant is requesting a Conditional Use Permit (CUP) to allow for the storage and aggregation of household chemicals in Suite 7 at 844 Dalworth Drive. The chemicals and storage quantity (See Attachment 5) would include oil based paint, diesel, batteries, propane, turpentine, organic peroxides, etc. The applicant anticipates that the majority of all collection would consist of latex paint, estimated around 85% of all collection. The company would temporarily store the chemicals before moving them off site for safe disposal.