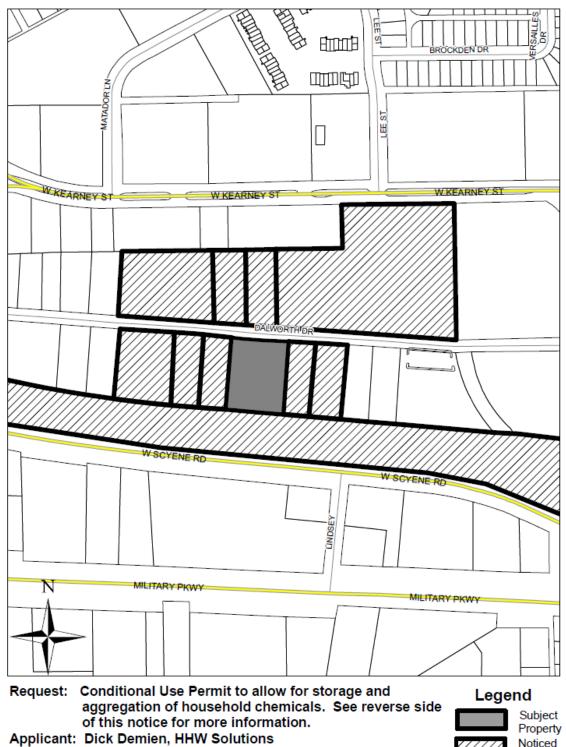

#### **ATTACHMENT 2 – PUBLIC NOTIFICATION MAP**

Noticed Properties

| I 910          | I I 820 I                                                                         |
|----------------|-----------------------------------------------------------------------------------|
| 901<br>I       | 700 I<br>I 841 I<br>851 I                                                         |
|                | DALWORTH DR                                                                       |
| 924 I<br>I 900 | 852 844<br>I I I I I 742 I<br>I 73                                                |
|                | 1636                                                                              |
|                |                                                                                   |
|                | W SCYENE RD                                                                       |
| 920 C C        | 900 c W SCYENE RD<br>917 C c S21 73<br>Use Permit to allow for storage and Legend |