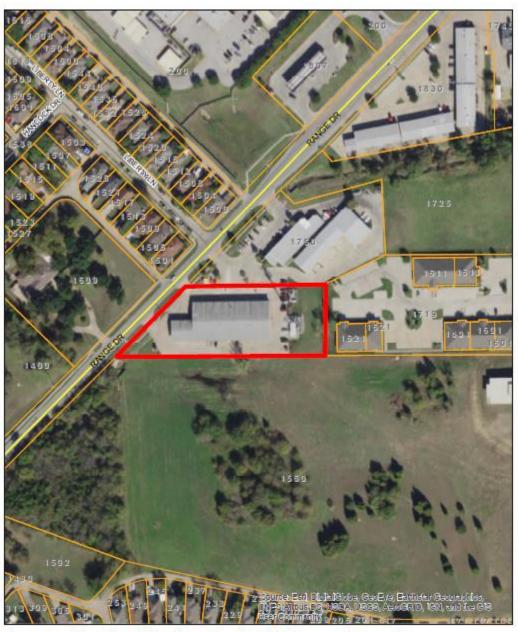

## **ATTACHMENT 1 - AERIAL MAP**

Request: Conditional Use Permit to allow for the sale of used tires. See reverse side of this

notice for more information.

Applicant: Jose Martinez

Location: 1616 Range Dr., Suite 100

Subject Property

Page 5