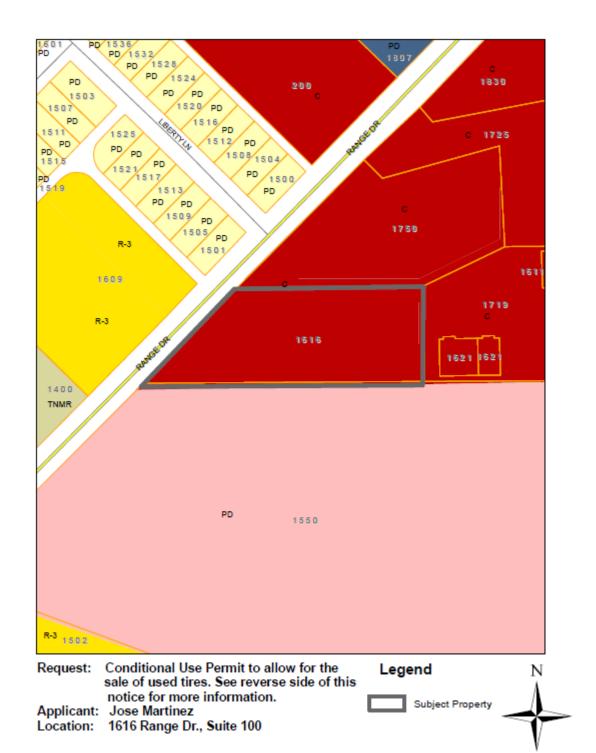

#### CITY OF MESQUITE PLANNING AND ZONING COMMISSION NOTICE OF PUBLIC HEARING

LOCATION:

1616 Range Road, Suite 100

(a map is attached for reference)

FILE NUMBER: Z0718-0054

APPLICANT:

Jose Martinez

REQUEST:

From: "C", Commercial

To:

"C", Commercial, with a Conditional Use Permit to allow for the sale of used tires