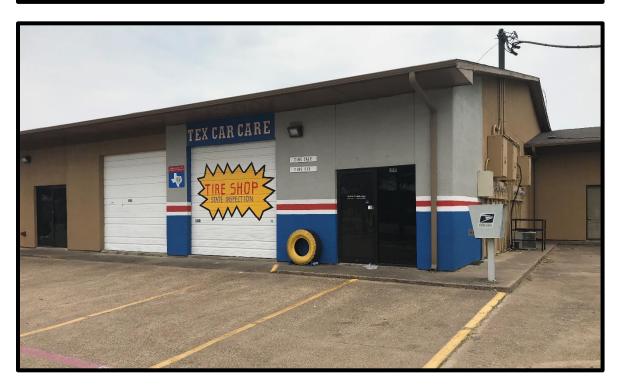

**REQUESTED ACTION:** Conditional Use Permit to allow for the occasional sale of used tires

**LOCATION:** 1616 Range Dr., Suite 100

SITE BACKGROUND

**EXISTING LAND USE AND** 

SIZE:

The 1.49 acre parcel is the location of a retail center that is zoned "C", Commercial. Suite 100 is an approximately 900

The lease space is located in a small retail center among multiple tenant occupancies of varying commercial uses, including automotive repair. The suite space is located on the west end of the building that is situated near Range Drive.