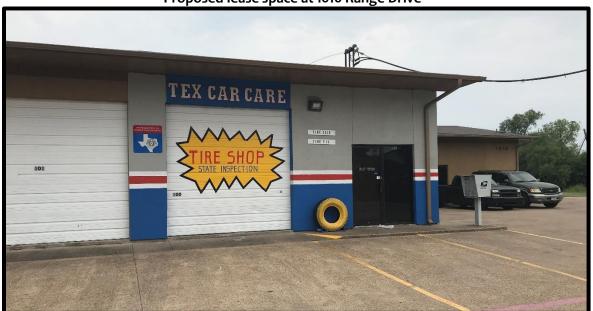

**REQUESTED ACTION:** Conditional Use Permit to allow for the occasional sale of used tires

**LOCATION:** 1616 Range Dr., Suite 100

SITE BACKGROUND

**EXISTING LAND USE AND** 

SIZE:

The 1.49 acre parcel is the location of a retail center that is zoned "C", Commercial. Suite 100 is an approximately 900

The lease space is located in a small retail center among multiple tenant occupancies of varying commercial uses, including automotive repair. The suite space is located on the west end of the building that is situated near Range Drive.