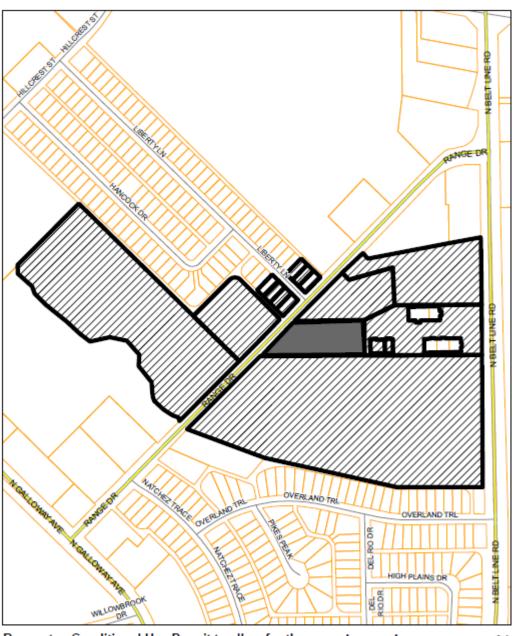

## **ATTACHMENT 2 - PUBLIC NOTIFICATION MAP**

Request: Conditional Use Permit to allow for the sale of used tires. See reverse side of this

notice for more information.

Applicant: Jose Martinez

Location: 1616 Range Dr., Suite 100