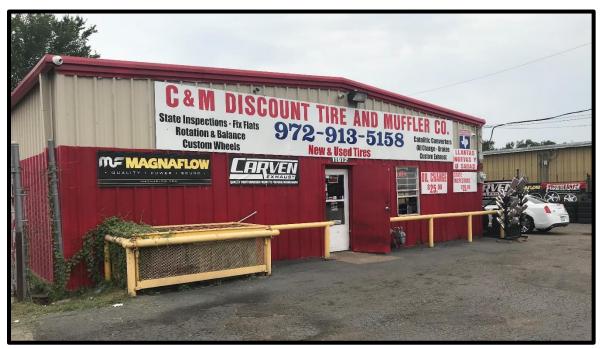

**ZONING HISTORY:** 1951: Annexed and zoned Residential

1974: Zoned Commercial

**PLATTING:** Beltline Range Addition, Block A, Lot 1R

**GENERAL:** 

The applicant is requesting a Conditional Use Permit (CUP) to allow for the occasional sale of used tires at Martinez Inspections. The main operation of the business will continue to be state automobile inspections. The applicant plans to store 100 to 150 used tires within the structure, with no storage or display of tires outside the structure. Mr. Martinez intends to offer the occasional sale of these tires, along with general automotive accessories during inspections such as headlights, breaks, converters, etc. Mr. Martinez has operated C & M Discount Tire & Muffler Company for over four years at an alternative location in Balch Springs and is proposing to open a second location in Mesquite at 1616 Range Drive.