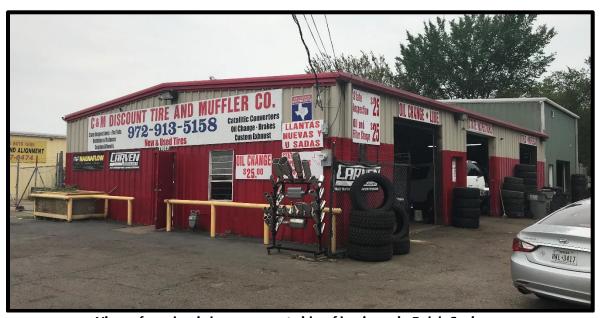

**ZONING HISTORY:** 1951: Annexed and zoned Residential

1974: Zoned Commercial

**PLATTING:** Beltline Range Addition, Block A, Lot 1R

**GENERAL:** 

The applicant is requesting a Conditional Use Permit (CUP) to allow for the occasional sale of used tires at Martinez Inspections. The main operation of the business will continue to be state automobile inspections. The applicant plans to store 100 to 150 used tires within the structure, with no storage or display of tires outside the structure. Mr. Martinez intends to offer the occasional sale of these tires, along with general automotive accessories during inspections such as headlights, breaks, converters, etc. Mr. Martinez has operated C & M Discount Tire & Muffler Company for over four years at an alternative location in Balch Springs and is proposing to open a second location in Mesquite at 1616 Range Drive.