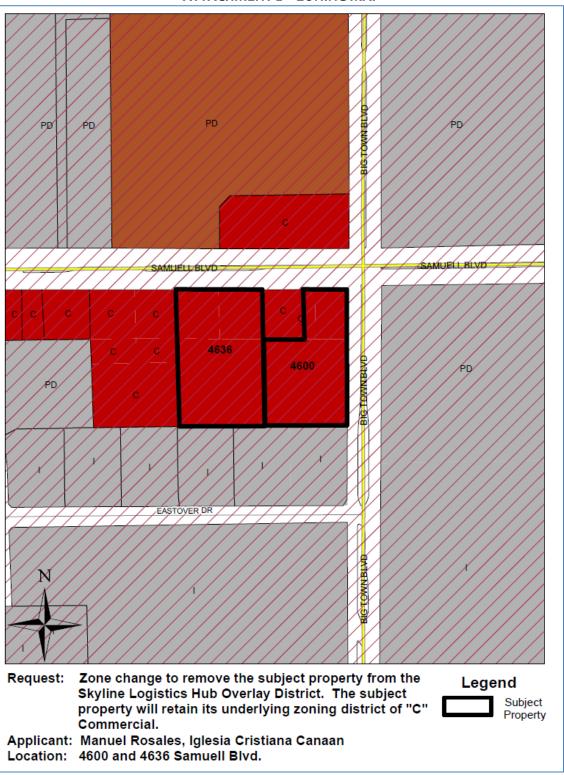

Commercial.

Applicant: Manuel Rosales, Iglesia Cristiana Canaan

Location: 4600 and 4636 Samuell Blvd.

Legend

Subject Property

ATTACHMENT 2 - ZONING MAP

Skyline Logistics Hub Overlay District District Gateways ---- Mesquite City Limits Mesquite CITÀ OL City of Dallas ВПСКИЕВ