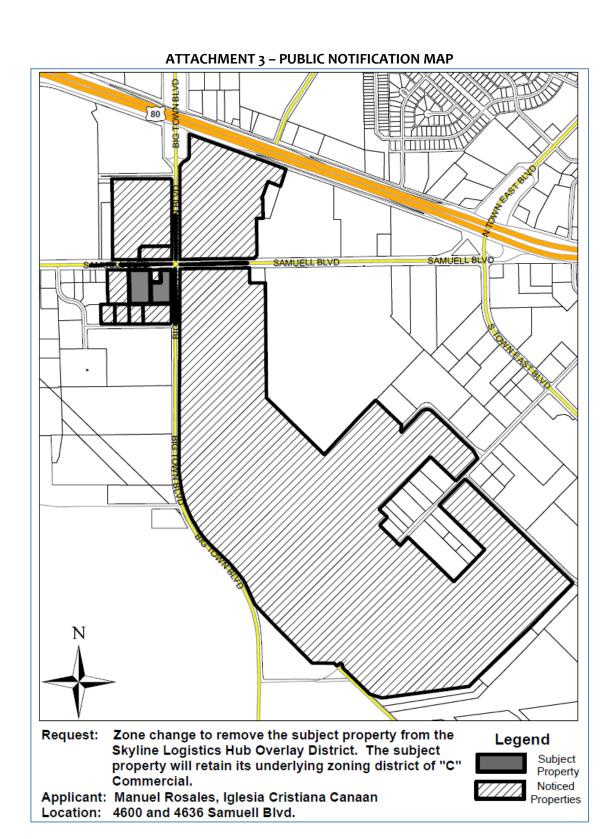

## **PUBLIC NOTICE**

Notices were mailed to property owners within 200 feet of the subject property. As of the date of this writing, Staff has not received any returned notices.