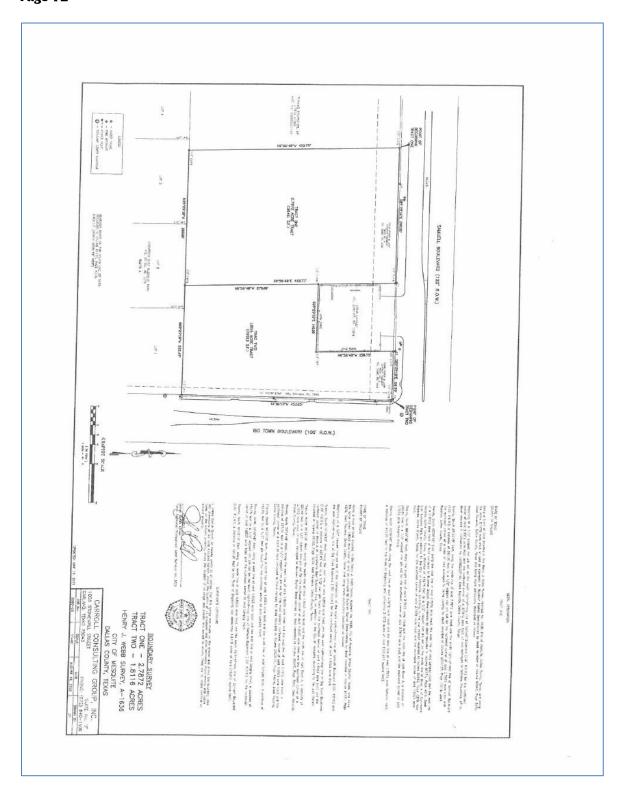

**REQUESTED ACTION:** Zone change to remove two tracts of land from the Skyline Logistics

Hub Overlay District.

**LOCATION:** 4600 and 4636 Samuell Blvd.

SITE BACKGROUND

**EXISTING LAND USE AND** 

SIZE:

The subject tracts are undeveloped and include approximately 4.6 acres of land, collectively. Tract 1 (4636 Samuell Blvd.) includes approximately 2.7 acres of land and Tract 2 (4600 Samuell Blvd.) includes approximately 1.8 acres of land.

SURROUNDING LAND USE AND ZONING (see attached map):

|         | Zoning                      | Existing Land Use            |
|---------|-----------------------------|------------------------------|
| North   | "MF"-PD, Multi-Family       | The Annex; a multi-family    |
|         | Planned Development         | development, and             |
|         | and "C" Commercial          | undeveloped land             |
| South   | "I" Industrial              | Global Bearings and          |
|         |                             | Power Transmission, Inc.     |
| West    | "C" Commercial              | Automobile-related use       |
|         |                             | and undeveloped land         |
| East    | "I-PD" Industrial           | Intermodal Terminal –        |
|         | Planned Development         | Union Pacific RR Co.         |
| The sul | niect property and all adju | acent properties are located |