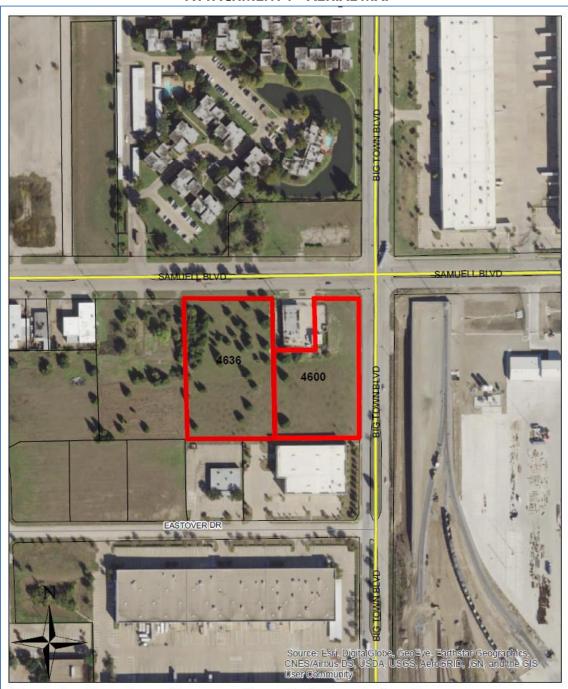

## **ATTACHMENT 1 – AERIAL MAP**

Request: Zone change to remove the subject property from the

Skyline Logistics Hub Overlay District. The subject property will retain its underlying zoning district of "C"

Commercial.

Applicant: Manuel Rosales, Iglesia Cristiana Canaan

Location: 4600 and 4636 Samuell Blvd.

Legend

Subject Property

ATTACHMENT 2 - ZONING MAP

Skyline Logistics Hub Overlay District District Gateways ---- Mesquite City Limits Mesquite CITÀ OL City of Dallas ВПСКИЕВ