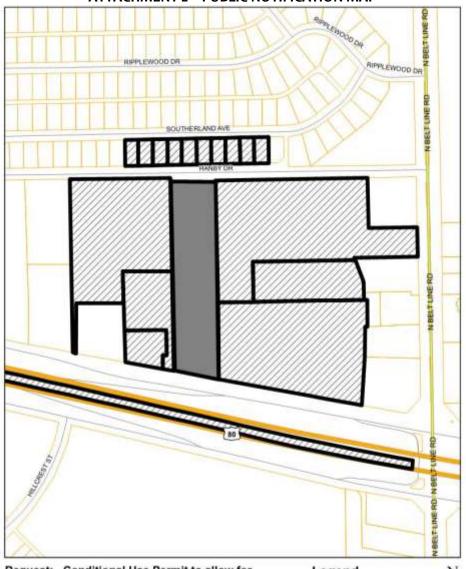

### **PUBLIC NOTICE**

Notices were mailed to property owners within 200 feet of the property. As of the date of this writing, staff has not received any returned notices from property owners within 200 feet of the subject properties.

# ATTACHMENT 1 - AERIAL MAP

Request: Conditional Use Permit to allow for outdoor display
Applicant: James Novey, J-N Fence Company Inc Location: 305 E US Hwy 80

Page 5

ATTACHMENT 2 - PUBLIC NOTIFICATION MAP