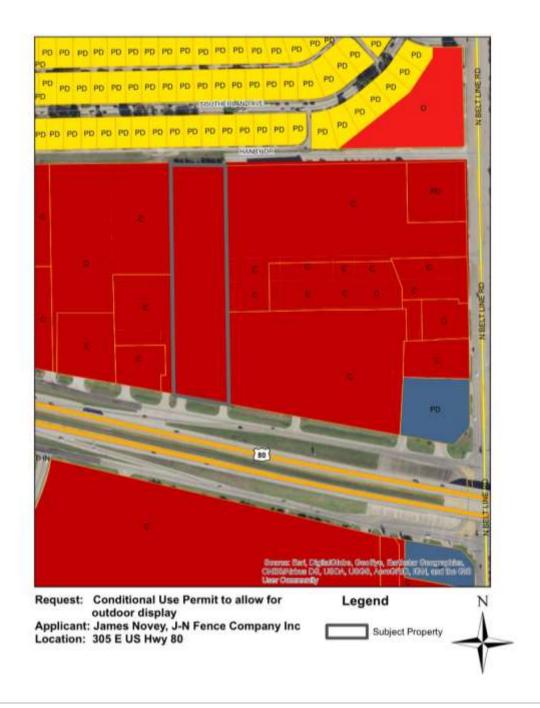

#### SITE BACKGROUND

**EXISTING LAND USE AND** 

SIZE:

J-N Fence Company Inc. is located on a lot zoned "C" Commercial. The lot is approximately 4 acres in size and is

located along US Highway 80.

SURROUNDING LAND USE AND ZONING (see attached map):

|       | Zoning                      | Existing Land Use       |  |  |  |
|-------|-----------------------------|-------------------------|--|--|--|
| North | "PD-SF"                     | Single-family use       |  |  |  |
| South | US Hwy 80<br>"C" Commercial |                         |  |  |  |
|       | "C" Commercial              | Walmart Supercenter     |  |  |  |
| West  | "C" Commercial              | Microtel Inn & Suites   |  |  |  |
| East  | "C" Commercial              | AMC Classic Mesquite 10 |  |  |  |