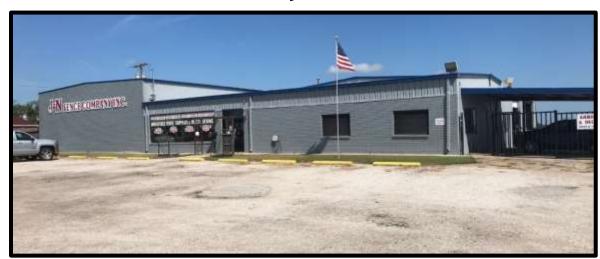

FILE NO.: Z0818-0059 P&Z HEARING DATE: September 10, 2018 COUNCIL DATE: October 1, 2018

**GENERAL INFORMATION** 

**APPLICANT:** James Novey, J-N Fence Company Inc.

**REQUESTED ACTION:** Conditional Use Permit to allow outdoor display of constructed sheds

#### SITE BACKGROUND

**EXISTING LAND USE AND** 

SIZE:

J-N Fence Company Inc. is located on a lot zoned "C" Commercial. The lot is approximately 4 acres in size and is

located along US Highway 80.

SURROUNDING LAND USE AND ZONING (see attached map):

outdoor display of newly-constructed storage sheds for purchase. These storage sheds are designed as mobile, accessory storage structures often used

in a residential setting.

According to the applicant's letter of intent, J-N Fence Company Inc. has been in business in Mesquite for over 32 years and is an A+ Member of Better Business Bureau. J-N Fence Company Inc. has sold similar "Tough Sheds" in the past, but has changed shed manufacturers and is now proposed to "Leland Buildings" for display and sales. The applicant believes that approval of the proposed CUP will allow J-N Fence Company Inc. to expand its business model and sell additional home improvement products to the residents of Mesquite.