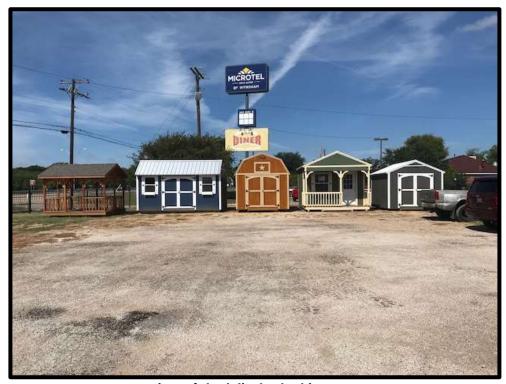

outdoor display of newly-constructed storage sheds for purchase. These storage sheds are designed as mobile, accessory storage structures often used

in a residential setting.

According to the applicant's letter of intent, J-N Fence Company Inc. has been in business in Mesquite for over 32 years and is an A+ Member of Better Business Bureau. J-N Fence Company Inc. has sold similar "Tough Sheds" in the past, but has changed shed manufacturers and is now proposed to "Leland Buildings" for display and sales. The applicant believes that approval of the proposed CUP will allow J-N Fence Company Inc. to expand its business model and sell additional home improvement products to the residents of Mesquite.

#### RECOMMENDATIONS

Staff recommends approval of the request to allow the outdoor display of storage sheds at 305 US Hwy E with the following condition.

1. No more than 5 storage sheds may be displayed onsite at any given time.