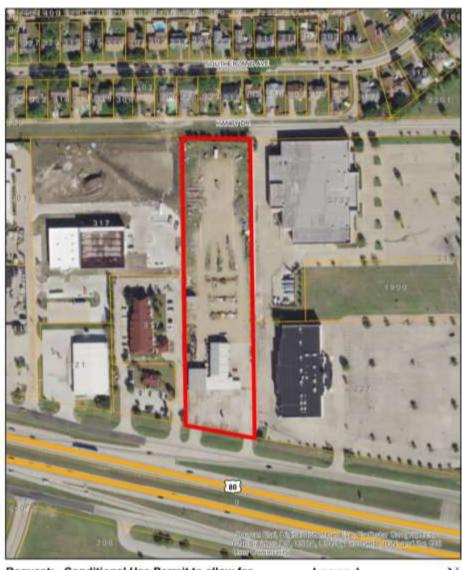

# ATTACHMENT 1 - AERIAL MAP

Request: Conditional Use Permit to allow for outdoor display
Applicant: James Novey, J-N Fence Company Inc Location: 305 E US Hwy 80

Page 5

ATTACHMENT 2 - PUBLIC NOTIFICATION MAP