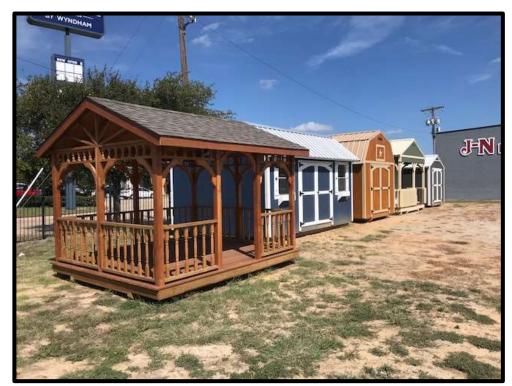

outdoor display of newly-constructed storage sheds for purchase. These storage sheds are designed as mobile, accessory storage structures often used

in a residential setting.

According to the applicant's letter of intent, J-N Fence Company Inc. has been in business in Mesquite for over 32 years and is an A+ Member of Better Business Bureau. J-N Fence Company Inc. has sold similar "Tough Sheds" in the past, but has changed shed manufacturers and is now proposed to "Leland Buildings" for display and sales. The applicant believes that approval of the proposed CUP will allow J-N Fence Company Inc. to expand its business model and sell additional home improvement products to the residents of Mesquite.

#### RECOMMENDATIONS

Staff recommends approval of the request to allow the outdoor display of storage sheds at 305 US Hwy E with the following condition.

1. No more than 5 storage sheds may be displayed onsite at any given time.