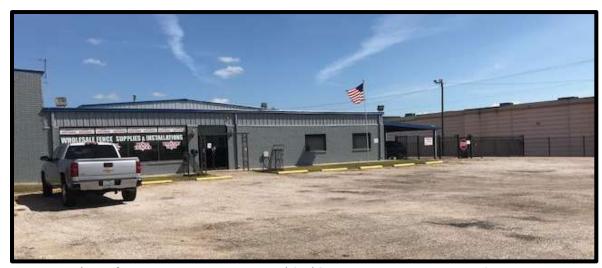

FILE NO.: Z0818-0059 P&Z HEARING DATE: September 10, 2018 COUNCIL DATE: October 1, 2018

**GENERAL INFORMATION** 

**APPLICANT:** James Novey, J-N Fence Company Inc.

**REQUESTED ACTION:** Conditional Use Permit to allow outdoor display of constructed sheds

#### SITE BACKGROUND

**EXISTING LAND USE AND** 

SIZE:

J-N Fence Company Inc. is located on a lot zoned "C" Commercial. The lot is approximately 4 acres in size and is

located along US Highway 80.

SURROUNDING LAND USE AND ZONING (see attached map):

outdoor display of newly-constructed storage sheds for purchase. These storage sheds are designed as mobile, accessory storage structures often used

in a residential setting.

According to the applicant's letter of intent, J-N Fence Company Inc. has been in business in Mesquite for over 32 years and is an A+ Member of Better Business Bureau. J-N Fence Company Inc. has sold similar "Tough Sheds" in the past, but has changed shed manufacturers and is now proposed to "Leland Buildings" for display and sales. The applicant believes that approval of the proposed CUP will allow J-N Fence Company Inc. to expand its business model and sell additional home improvement products to the residents of Mesquite.