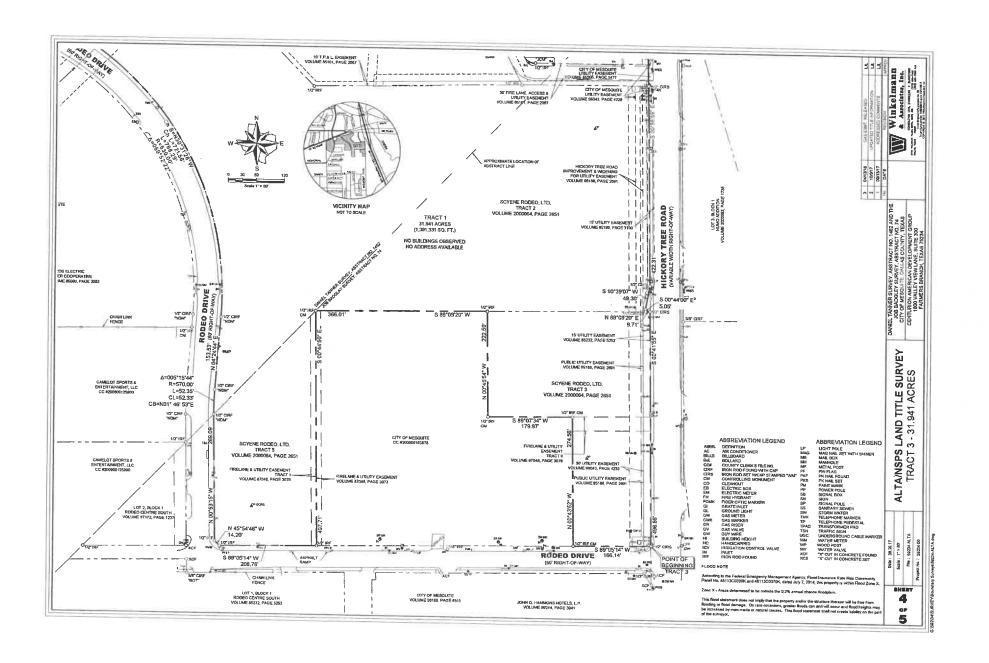

### PROPERTY DESCRIPTION TRACT 1

# STATE OF TEXAS COUNTY OF DALLAS

BEING a tract of land situated in the DANIEL TANNER SURVEY, ABSTRACT NO. 1462 and the JOB BADGLEY SURVEY, ABSTRACT NO. 74, in the City of Mesquite, Dallas County, Texas, and being all of the tracts of land (Tract 2, Tract 3 and Tract 5) described in deed to Scyene Rodeo, Ltd. as recorded in Volume 2000064, Page 2651, Official Public Records, Dallas County, Texas, and all of a tract of land described in deed to Scyene Rodeo, Ltd. as recorded in County Clerk's Instrument No. 200600158939, Official Public Records, Dallas County, Texas, and all of the tracts of land (Tract I and Tract II) described in deed to Scyene Rodeo, Ltd. as recorded in County Clerk's Instrument No. 20070091617, Official Public Records, Dallas County, Texas, and being more particularly described as follows:

BEGINNING at a 1/2-inch iron rod with red plastic cap stamped "WAI" set for corner at the intersection of the Westerly right-of-way of Hickory Tree Road, a variable width right-of-way, with the Northerly right-of-way of Rodeo Drive, a 60-foot right-of-way;

THENCE South 89 deg 05 min 14 sec West, departing the Westerly right-of-way of said Hickory Tree Road, along the Northerly right-of-way of said Rodeo Drive, a distance of 166.14 feet to a 1/2-inch iron rod found for corner;

THENCE North 00 deg 43 min 52 sec West, departing the Northerly right-of-way of said Rodeo Drive, a distance of 274.56 feet to a 1/2-inch iron rod found for corner;

THENCE South 89 deg 07 min 34 sec West, a distance of 179.97 feet to a 1/2-inch iron rod found for corner;

THENCE North 00 deg 45 min 54 sec West, a distance of 222.59 feet to a point for corner from which a 1/2-inch iron rod found bears South 03 deg 10 min 10 sec West, a distance of 0.37 feet;

THENCE South 89 deg 09 min 20 sec West, a distance of 366.01 feet to a 1/2-inch iron rod found for corner;

THENCE South 00 deg 44 min 50 sec East, a distance of 497.71 feet to a point for corner on the Northerly right-of-way of said Rodeo Drive from which a 1/2-inch iron rod found bears South 48 deg 42 min 54 sec West, a distance of 0.26 feet;

THENCE along the Northerly and Easterly rights-of-way of said Rodeo Drive, the following courses and distances:

South 89 deg 05 min 14 sec West, a distance of 208.76 feet to a 1/2-inch iron rod found for corner;

THENCE South 00 deg 41 min 55 sec East, continuing along the Westerly right-of-way of said Hickory Tree Road, a distance of 496.86 feet to the POINT OF BEGINNING.

CONTAINING within these metes and bounds 31.941 acres or 1,391,331 square feet of land, more or less.