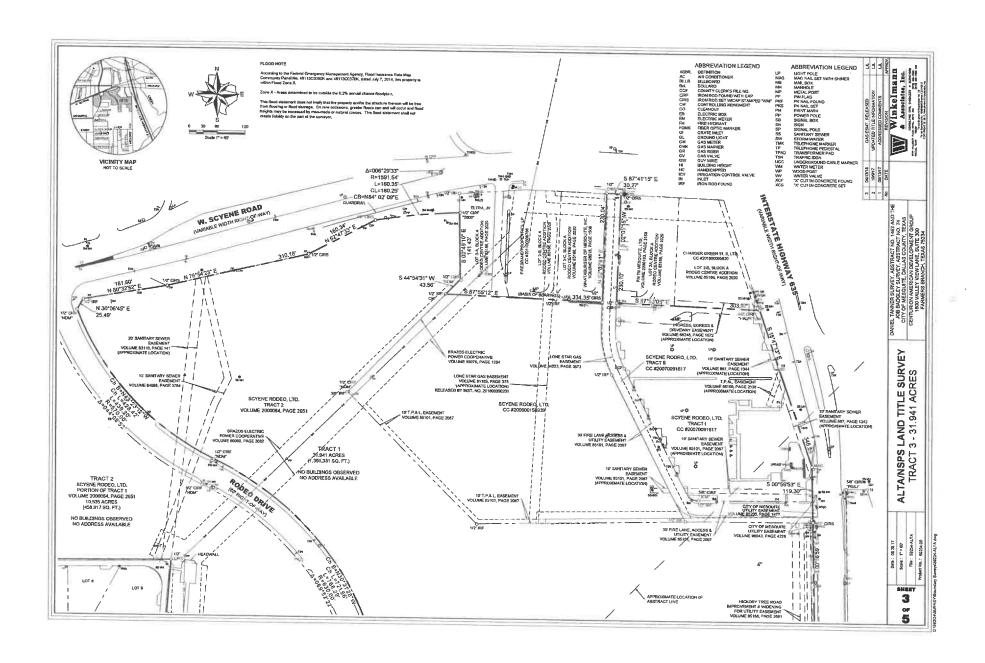

### **PROPERTY DESCRIPTION (TRACT 3)**

### STATE OF TEXAS COUNTY OF DALLAS

BEING a tract of land situated in the DANIEL TANNER SURVEY, ABSTRACT NO. 1462, in the City of Mesquite, Dallas County, Texas, and being all of a tract of land described in deed to Scyene Rodeo, Ltd. (Tract 4) as recorded in Volume 2000064, Page 2651, Official Public Records, Dallas County, Texas, and being more particularly described as follows:

BEGINNING at a 1/2-inch iron rod with red plastic cap stamped "WAI" set for corner at the intersection of the Southerly right-of-way of W. Scyene Road, a variable width right-of-way, with the Westerly right-of-way of Peachtree Road, a 50-foot right-of-way;

THENCE departing the Southerly right-of-way of said Scyene Road, along the Westerly right-of-way of said Peachtree Road, the following courses and distances:

South 21 deg 07 min 13 sec East, a distance of 93.79 feet to a 1/2-inch iron rod with red plastic cap stamped "WAI" set for corner, said point being the beginning of a curve to the right having a radius of 802.28 feet, a central angle of 53 deg 29 min 33 sec, a chord bearing of South 05 deg 37 min 22 sec West, and a chord length of 722.12 feet;

Along said curve to the right, an arc distance of 749.03 feet, to a point for corner from which a 1/2-inch iron rod with plastic cap stamped "2609" found bears South 53 deg 21 min 57 sec East, a distance of 0.85 feet;

South 32 deg 22 min 08 sec West, a distance of 156.02 feet to a point for corner from which a 1/2-inch iron rod with plastic cap stamped "2609" found bears South 39 deg 10 min 48 sec East, a distance of 0.82 feet:

THENCE North 57 deg 37 min 45 sec West, departing the Westerly right-of-way of said Peachtree Road, a distance of 344.87 feet to a point for corner from which a 1/2-inch iron rod found bears South 22 deg 34 min 42 sec East, a distance of 0.54 feet, on the Easterly right-of-way of Stadium Drive, a 60-foot right-of-way;

THENCE North 01 deg 18 min 44 sec West, along the Easterly right-of-way of said Stadium Drive, a distance of 589.15 feet to a point for corner on the southerly right-of-way of said W. Scyene Road from which a 1/2-inch iron rod with plastic cap stamped "LJA" found bears South 68 deg 52 min 47 sec West, a distance of 0.30 feet;

THENCE North 68 deg 52 min 47 sec East, along the Southerly right-of-way of said W. Scyene Road, a distance of 455.88 feet to the POINT OF BEGINNING.

CONTAINING within these metes and bounds 8.318 acres or 362,320 square feet of land, more or less. Bearings shown hereon are based upon an on-the-ground Survey performed in the field on the 29th day of August, 2017, utilizing a G.P.S. bearing related to the Texas Coordinate System, North Texas Central Zone (4202), NAD 83, grid values from the GeoShack VRS Network.