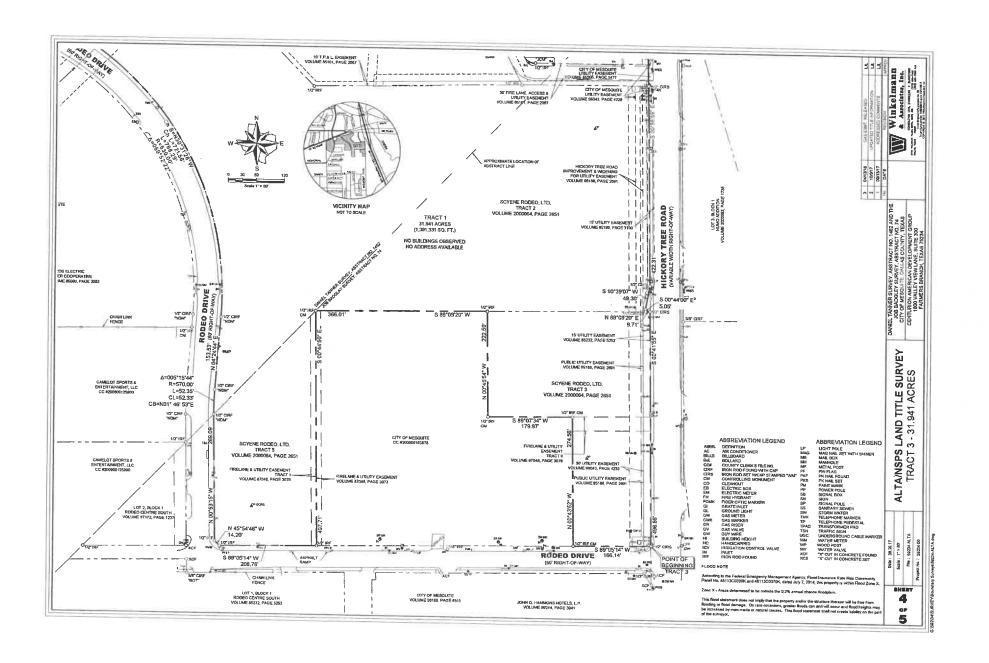

### **PROPERTY DESCRIPTION (TRACT 3)**

### STATE OF TEXAS COUNTY OF DALLAS

BEING a tract of land situated in the DANIEL TANNER SURVEY, ABSTRACT NO. 1462, in the City of Mesquite, Dallas County, Texas, and being all of a tract of land described in deed to Scyene Rodeo, Ltd. (Tract 4) as recorded in Volume 2000064, Page 2651, Official Public Records, Dallas County, Texas, and being more particularly described as follows:

BEGINNING at a 1/2-inch iron rod with red plastic cap stamped "WAI" set for corner at the intersection of the Southerly right-of-way of W. Scyene Road, a variable width right-of-way, with the Westerly right-of-way of Peachtree Road, a 50-foot right-of-way;

THENCE departing the Southerly right-of-way of said Scyene Road, along the Westerly right-of-way of said Peachtree Road, the following courses and distances:

South 21 deg 07 min 13 sec East, a distance of 93.79 feet to a 1/2-inch iron rod with red plastic cap stamped "WAI" set for corner, said point being the beginning of a curve to the right having a radius of 802.28 feet, a central angle of 53 deg 29 min 33 sec, a chord bearing of South 05 deg 37 min 22 sec West, and a chord length of 722.12 feet;

Along said curve to the right, an arc distance of 749.03 feet, to a point for corner from which a 1/2-inch iron rod with plastic cap stamped "2609" found bears South 53 deg 21 min 57 sec East, a distance of 0.85 feet;

South 32 deg 22 min 08 sec West, a distance of 156.02 feet to a point for corner from which a 1/2-inch iron rod with plastic cap stamped "2609" found bears South 39 deg 10 min 48 sec East, a distance of 0.82 feet:

THENCE North 57 deg 37 min 45 sec West, departing the Westerly right-of-way of said Peachtree Road, a distance of 344.87 feet to a point for corner from which a 1/2-inch iron rod found bears South 22 deg 34 min 42 sec East, a distance of 0.54 feet, on the Easterly right-of-way of Stadium Drive, a 60-foot right-of-way;

THENCE North 01 deg 18 min 44 sec West, along the Easterly right-of-way of said Stadium Drive, a distance of 589.15 feet to a point for corner on the southerly right-of-way of said W. Scyene Road from which a 1/2-inch iron rod with plastic cap stamped "LJA" found bears South 68 deg 52 min 47 sec West, a distance of 0.30 feet;

THENCE North 68 deg 52 min 47 sec East, along the Southerly right-of-way of said W. Scyene Road, a distance of 455.88 feet to the POINT OF BEGINNING.

CONTAINING within these metes and bounds 8.318 acres or 362,320 square feet of land, more or less. Bearings shown hereon are based upon an on-the-ground Survey performed in the field on the 29th day of August, 2017, utilizing a G.P.S. bearing related to the Texas Coordinate System, North Texas Central Zone (4202), NAD 83, grid values from the GeoShack VRS Network.