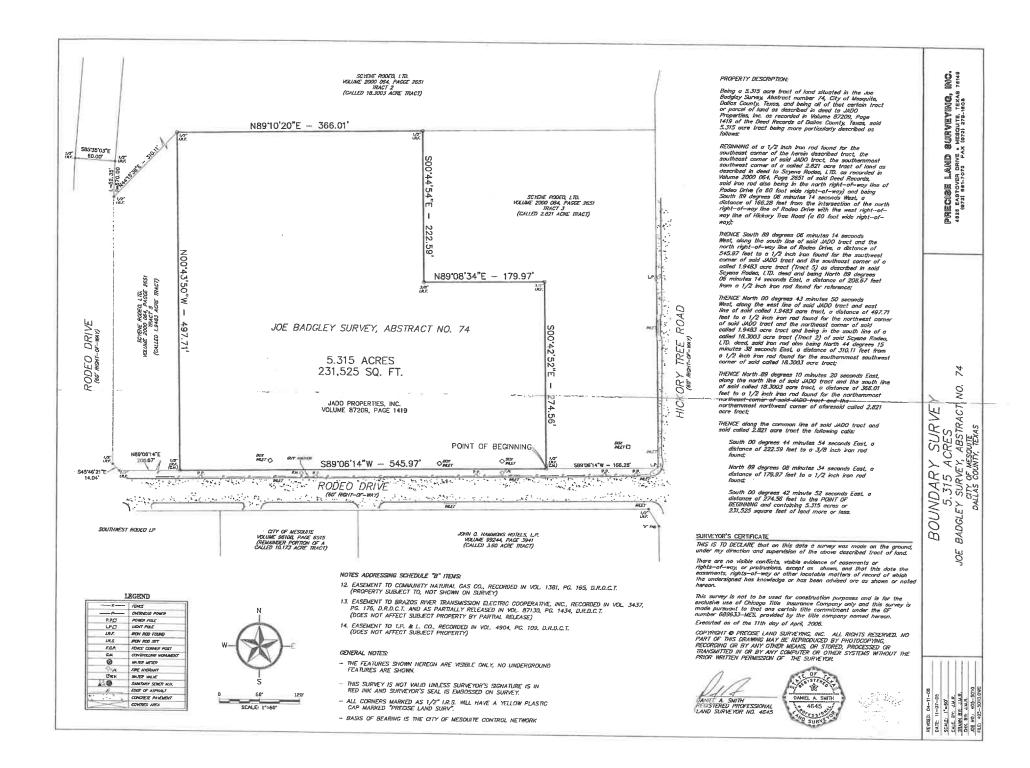

#### DESCRIPTION

Being a 5.315 acre tract of land situated in the Joe Badgley Survey, Abstract number 74, City of Mesquite, Dallas County, Texas, and being all of that certain tract or parcel of land as described in deed to JADO Properties, Inc. as recorded in Volume 87209, Page 1419 of the Deed Records of Dallas County, Texas, said 5.315 acre tract being more particularly described as follows:

Beginning at a 1/2 inch iron rod found for the southeast corner of the herein described tract, the southeast corner of said JADO tract, the southernmost southwest corner of a called 2.821 acre tract of land as described in deed to Scyene Rodeo, LTD. as recorded in Volume 2000064, Page 2651 of said Deed Records, said iron rod also being in the north right-of-way line of Rodeo Drive (a 60 foot wide right-of-way) and being South 89 degrees 06 minutes 14 seconds West, a distance of 166.28 feet from the intersection of the north right-of-way line of Rodeo Drive with the west right-of-way line of Hickory Tree Road (a 60 foot wide right-of-way);

Thence South 89 degrees 06 minutes 14 seconds West, along the south line of said JADO tract and the north right-of-way line of Rodeo Drive, a distance of 545.97 feet to a 1/2 inch iron found for the southwest corner of said JADO tract and the southeast corner of a called 1.9483 acre tract (Tract 5) as described in said Scyene Rodeo, LTD. deed and being North 89 degrees 06 minutes 14 seconds East, a distance of 208.67 feet from a 1/2 inch iron rod found for reference;

Thence North 00 degrees 43 minutes 50 seconds West, along the west line of said JADO tract and east line of said called 1.9483 acre tract, a distance of 497.71 feet to a 1/2 inch iron rod found for the northwest corner of said JADO tract and the northeast corner of said called 1.9483 acre tract and being in the South line of a called 18.3003 acre tract (Tract 2) of said Scyene Rodeo, LTD. deed, said iron rod also being North 44 degrees 15 minutes 38 seconds East, a distance of 310.11 feet from a 1/2 inch iron rod found for the southernmost southwest corner of said called 18.3003 acre tract;

Thence North 89 degrees 10 minutes 20 seconds East, along the north line of said JADO tract and the south line of said called 18.3003 acre tract, a distance of 366.01 feet to a 1/2 inch iron rod found for the northermost northeast corner of said JADO tract and the northernmost northwest corner of aforesaid called 2.821 acre tract;

Thence along the common line of said JADO tract and said called 2.821 acre tract the following calls:

South 00 degrees 44 minutes 54 seconds East, a distance of 222.59 feet to a 3/8 inch iron rod found;

North 89 degrees 08 minutes 34 seconds East, a distance of 179.97 feet to a 1/2 inch iron rod found;

South 00 degrees 42 minutes 52 seconds East, a distance of 274.56 feet to the Point Of Beginning and containing 5.315 acres or 231,525 square feet of land more or less.