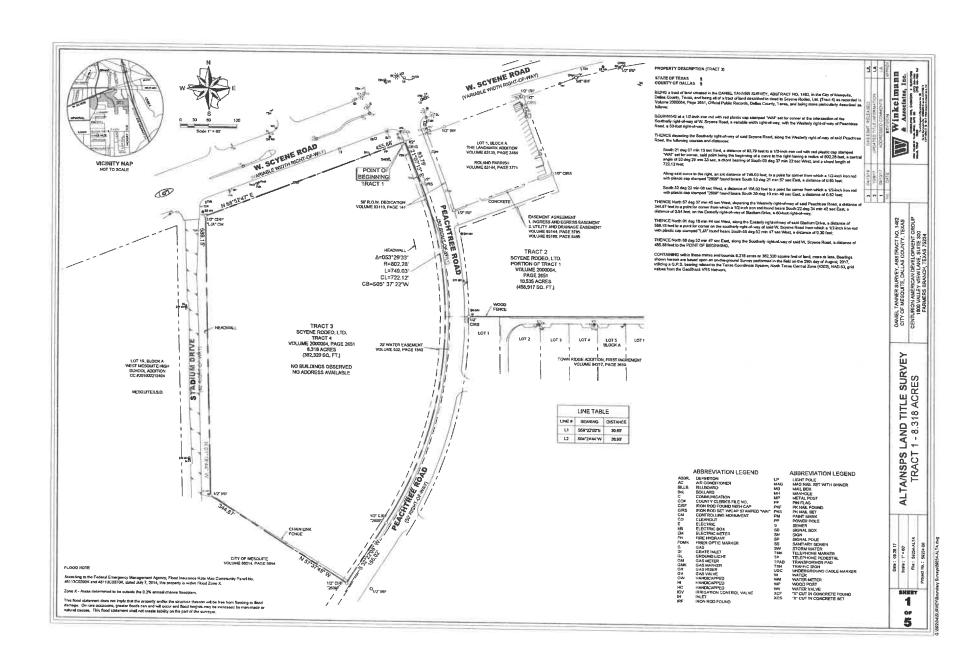

### PROPERTY DESCRIPTION TRACT 1

# STATE OF TEXAS COUNTY OF DALLAS

BEING a tract of land situated in the DANIEL TANNER SURVEY, ABSTRACT NO. 1462 and the JOB BADGLEY SURVEY, ABSTRACT NO. 74, in the City of Mesquite, Dallas County, Texas, and being all of the tracts of land (Tract 2, Tract 3 and Tract 5) described in deed to Scyene Rodeo, Ltd. as recorded in Volume 2000064, Page 2651, Official Public Records, Dallas County, Texas, and all of a tract of land described in deed to Scyene Rodeo, Ltd. as recorded in County Clerk's Instrument No. 200600158939, Official Public Records, Dallas County, Texas, and all of the tracts of land (Tract I and Tract II) described in deed to Scyene Rodeo, Ltd. as recorded in County Clerk's Instrument No. 20070091617, Official Public Records, Dallas County, Texas, and being more particularly described as follows:

BEGINNING at a 1/2-inch iron rod with red plastic cap stamped "WAI" set for corner at the intersection of the Westerly right-of-way of Hickory Tree Road, a variable width right-of-way, with the Northerly right-of-way of Rodeo Drive, a 60-foot right-of-way;

THENCE South 89 deg 05 min 14 sec West, departing the Westerly right-of-way of said Hickory Tree Road, along the Northerly right-of-way of said Rodeo Drive, a distance of 166.14 feet to a 1/2-inch iron rod found for corner;

THENCE North 00 deg 43 min 52 sec West, departing the Northerly right-of-way of said Rodeo Drive, a distance of 274.56 feet to a 1/2-inch iron rod found for corner;

THENCE South 89 deg 07 min 34 sec West, a distance of 179.97 feet to a 1/2-inch iron rod found for corner;

THENCE North 00 deg 45 min 54 sec West, a distance of 222.59 feet to a point for corner from which a 1/2-inch iron rod found bears South 03 deg 10 min 10 sec West, a distance of 0.37 feet;

THENCE South 89 deg 09 min 20 sec West, a distance of 366.01 feet to a 1/2-inch iron rod found for corner;

THENCE South 00 deg 44 min 50 sec East, a distance of 497.71 feet to a point for corner on the Northerly right-of-way of said Rodeo Drive from which a 1/2-inch iron rod found bears South 48 deg 42 min 54 sec West, a distance of 0.26 feet;

THENCE along the Northerly and Easterly rights-of-way of said Rodeo Drive, the following courses and distances:

South 89 deg 05 min 14 sec West, a distance of 208.76 feet to a 1/2-inch iron rod found for corner;

North 45 deg 54 min 46 sec West, a distance of 14.20 feet to a point for corner from which a 1/2-inch iron rod found bears North 03 deg 20 min 09 sec East, a distance of 0.24 feet;

North 00 deg 53 min 15 sec West, a distance of 269.09 feet to a 1/2-inch iron rod with plastic cap stamped "NDM" found for corner, said point being the beginning of a curve to the right having a radius of 570.00 feet, a central angle of 05 deg 15 min 44 sec, a chord bearing of North 01 deg 46 min 53 sec East, and a chord length of 52.33 feet;

Along said curve to the right, an arc distance of 52.35 feet to a 1/2-inch iron rod with plastic cap stamped "NDM" found for corner;

North 04 deg 24 min 44 sec East, a distance of 153.53 feet to a point for corner from which a 1/2-inch iron rod with plastic cap stamped "NDM" found bears North 67 deg 14 min 45 sec East, a distance of 0.25 feet, said point being the beginning of a curve to the left having a radius of 630.00 feet, a central angle of 69 deg 52 min 22 sec, a chord bearing of North 30 deg 31 min 28 sec West, and a chord length of 721.56 feet;;

Along said curve to the left, an arc distance of 768.26 feet to a point for corner from which a 1/2 inch iron rod with plastic cap stamped "NDM" found bears South 37 deg 12 min 45 sec West, a distance of 0.28 feet, said point being the beginning of a curve to the right having a radius of 570.00 feet, a central angle of 44 deg 08 min 52 sec, a chord bearing of North 43 deg 23 min 12 sec West, and a chord length of 428.42 feet;

Along said curve to the right, an arc distance of 439.20 feet to a point for corner from which a 1/2-inch iron rod with plastic cap stamped "NDM" found bears South 61 deg 43 min 29 sec West, a distance of 0.26 feet, at the Southwesterly end of a corner clip at the intersection of the Easterly right-of-way of said Rodeo Drive with the Southerly right-of-way of W. Scyene Road, a variable width right-of-way;

THENCE North 30 deg 06 min 45 sec East, along said corner clip, a distance of 25.49 feet to a 1/2-inch iron rod found for corner on the Southerly right-of-way of said W. Scyene Road at the Northeasterly end of said corner clip;

THENCE along the Southerly right-of-way of said W. Scyene Road, the following courses and distances:

North 80 deg 32 min 52 sec East, a distance of 181.60 feet to a 1/2-inch iron rod with red plastic cap stamped "WAI" set for corner;

North 76 deg 54 min 23 sec East, a distance of 310.18 feet to a 1/2-inch iron rod with red plastic cap stamped "WAI" set for corner;

North 62 deg 47 min 33 sec East, a distance of 160.34 feet to a 1/2-inch iron rod with red plastic cap stamped "WAI" set for corner said point being the beginning of a non-tangent curve to the right having a radius of 1591.54 feet, a central angle of 06 deg 29 min 33 sec, a chord bearing of North 84 deg 02 min 09 sec East, and a chord length of 180.25 feet;

Along said non-tangent curve to the right, an arc distance of 180.35 feet to a point for corner from which a 1/2-inch iron rod with plastic cap stamped "NDM" found bears South 86 deg 05 min 47 sec East, a distance of 1.76 feet:

THENCE South 00 deg 49 min 10 sec East, departing the Southerly right-of-way of said W. Scyene Road, a distance of 141.43 feet to a point for corner from which a 1/2-inch iron rod with plastic cap stamped "NDM" found bears South 60 deg 00 min 13 sec East, a distance of 2.02 feet;

THENCE South 44 deg 54 min 31 sec West, a distance of 43.56 feet to a 1/2-inch iron rod found for corner:

THENCE South 87 deg 55 min 12 sec East, a distance of 334.35 feet to a 1/2-inch iron rod with red plastic cap stamped "WAI" set for corner;

THENCE North 02 deg 02 min 41 sec East, a distance of 230.04 feet to a 1/2-inch iron rod with red plastic cap stamped "WAI" set for corner on the Southerly right-of-way of said W. Scyene Road;

THENCE South 87 deg 41 min 15 sec East, along the Southerly right-of-way of said W. Scyene Road, a distance of 30.27 feet to a 1/2-inch iron rod with red plastic cap stamped "WAI" set for corner:

THENCE South 02 deg 05 min 15 sec West, departing the Southerly right-of-way of said W. Scyene Road, a distance of 230.10 feet to a 1/2-inch iron rod with red plastic cap stamped "WAI" set for corner;

THENCE South 87 deg 53 min 05 sec East, a distance of 303.97 feet to a 1/2-inch iron rod with plastic cap stamped "HALFF" found for corner on the Westerly right-of-way of Interstate Highway 635, a variable width right-of-way;

THENCE South 18 deg 47 min 13 sec East, along the Westerly right-of-way of said Interstate Highway 635, a distance of 346.59 feet to a mag nail set for corner at the intersection of the Westerly right-of-way of said Interstate Highway 635 with the Westerly right-of-way of said Hickory Tree Road;

THENCE along the Westerly right-of-way of said Hickory Tree Road, the following courses and distances:

South 00 deg 56 min 53 sec East, a distance of 119.30 feet to a 1/2-inch iron rod with red plastic cap stamped "WAI" set for corner;

South 00 deg 56 min 59 sec East, a distance of 422.31 feet to a 1/2-inch iron rod with red plastic cap stamped "WAI" set for corner;

South 10 deg 39 min 07 sec West, a distance of 49.30 feet to a 1/2-inch iron rod with red plastic cap stamped "WAI" set for corner;

South 00 deg 44 min 00 sec East, a distance of 5.05 feet to a 1/2-inch iron rod with red plastic cap stamped "WAI" set for corner;

North 89 deg 09 min 20 sec East, a distance of 9.71 feet to a 1/2-inch iron rod with red plastic cap stamped "WAI" set for corner;

THENCE South 00 deg 41 min 55 sec East, continuing along the Westerly right-of-way of said Hickory Tree Road, a distance of 496.86 feet to the POINT OF BEGINNING.

CONTAINING within these metes and bounds 31.941 acres or 1,391,331 square feet of land, more or less.

Bearings shown hereon are based upon an on-the-ground Survey performed in the field on the 29th day of August, 2017, utilizing a G.P.S. bearing related to the Texas Coordinate System, North Texas Central Zone (4202), NAD 83, grid values from the GeoShack VRS Network.