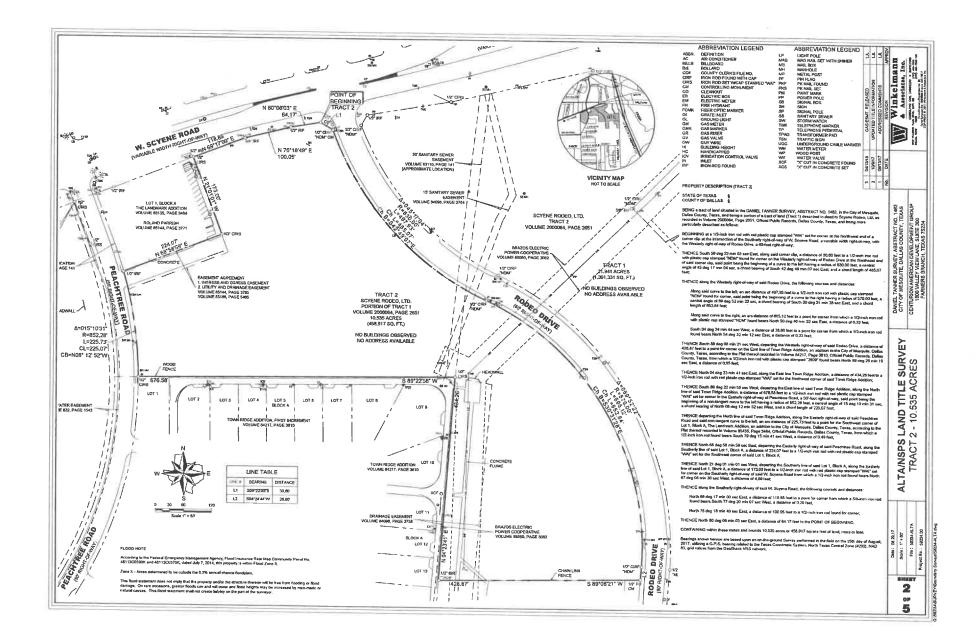

## PROPERTY DESCRIPTION (TRACT 2)

# STATE OF TEXAS § COUNTY OF DALLAS §

BEING a tract of land situated in the DANIEL TANNER SURVEY, ABSTRACT NO. 1462, in the City of Mesquite, Dallas County, Texas, and being a portion of a tract of land (Tract 1) described in deed to Scyene Rodeo, Ltd. as recorded in Volume 2000064, Page 2651, Official Public Records, Dallas County, Texas, and being more particularly described as follows:

BEGINNING at a 1/2-inch iron rod with red plastic cap stamped "WAI" set for corner at the Northwest end of a corner clip at the intersection of the Southerly right-of-way of W. Scyene Road, a variable width right-of-way, with the Westerly right-of-way of Rodeo Drive, a 60-foot right-of-way;

THENCE South 59 deg 22 min 03 sec East, along said corner clip, a distance of 30.60 feet to a 1/2-inch iron rod with plastic cap stamped "NDM" found for corner on the Westerly right-of-way of Rodeo Drive at the Southeast end of said corner clip, said point being the beginning of a curve to the left having a radius of 630.00 feet, a central angle of 45 deg 17 min 04 sec, a chord bearing of South 42 deg 49 min 07 sec East, and a chord length of 485.07 feet;

THENCE along the Westerly right-of-way of said Rodeo Drive, the following courses and distances:

Along said curve to the left, an arc distance of 497.93 feet to a 1/2-inch iron rod with plastic cap stamped "NDM" found for corner, said point being the beginning of a curve to the right having a radius of 570.00 feet, a central angle of 69 deg 52 min 22 sec, a chord bearing of South 30 deg 31 min 28 sec East, and a chord length of 652.84 feet;

Along said curve to the right, an arc distance of 695.12 feet to a point for corner from which a 1/2-inch iron rod with plastic cap stamped "NDM" found bears North 50 deg 46 min 52 sec East, a distance of 0.33 feet;

South 04 deg 24 min 44 sec West, a distance of 26.90 feet to a point for corner from which a 1/2-inch iron rod found bears North 54 deg 32 min 12 sec East, a distance of 0.23 feet;

THENCE South 89 deg 08 min 21 sec West, departing the Westerly right-of-way of said Rodeo Drive, a distance of 428.87 feet to a point for corner on the East line of Town Ridge Addition, an addition to the City of Mesquite, Dallas County, Texas, according to the Plat thereof recorded in Volume 84217, Page 3610, Official Public Records, Dallas

County, Texas, from which a 1/2-inch iron rod with plastic cap stamped "2609" found bears North 89 deg 26 min 19 sec East, a distance of 0.95 feet;

THENCE North 04 deg 23 min 41 sec East, along the East line Town Ridge Addition, a distance of 434.26 feet to a 1/2-inch iron rod with red plastic cap stamped "WAI" set for the Northeast corner of said Town Ridge Addition;

THENCE South 89 deg 22 min 58 sec West, departing the East line of said Town Ridge Addition, along the North line of said Town Ridge Addition, a distance of 676.58 feet to a 1/2-inch iron rod with red plastic cap stamped "WAI" set for corner in the Easterly right-of-way of Peachtree Road, a 50'-foot right-of-way, said point being the beginning of a non-tangent curve to the left having a radius of 852.28 feet, a central angle of 15 deg 10 min 31 sec, a chord bearing of North 08 deg 12 min 52 sec West, and a chord length of 225.07 feet;

THENCE departing the North line of said Town Ridge Addition, along the Easterly right-of-way of said Peachtree Road and said non-tangent curve to the left, an arc distance of 225.73 feet to a point for the Southwest corner of Lot 1, Block A, The Landmark Addition, an addition to the City of Mesquite, Dallas County, Texas, according to the Plat thereof recorded in Volume 85435, Page 3484, Official Public Records, Dallas County, Texas, from which a 1/2-inch iron rod found bears South 79 deg 15 min 41 sec West, a distance of 0.49 feet;

THENCE North 68 deg 58 min 59 sec East, departing the Easterly right-of-way of said Peachtree Road, along the Southerly line of said Lot 1, Block A, a distance of 224.07 feet to a 1/2-inch iron rod with red plastic cap stamped "WAI" set for the Southeast corner of said Lot 1, Block A;

THENCE North 21 deg 01 min 01 sec West, departing the Southerly line of said Lot 1, Block A, along the Easterly line of said Lot 1, Block A, a distance of 173.00 feet to a 1/2-inch iron rod with red plastic cap stamped "WAI" set for corner on the Southerly right-of-way of said W. Scyene Road from which a 1/2-inch iron rod found bears North 67 deg 06 min 30 sec West, a distance of 4.69 feet;

THENCE along the Southerly right-of-way of said W. Scyene Road, the following courses and distances:

North 69 deg 17 min 00 sec East, a distance of 118.85 feet to a point for corner from which a 5/8-inch iron rod found bears South 77 deg 20 min 07 sec West, a distance of 0.28 feet;

North 76 deg 18 min 49 sec East, a distance of 100.05 feet to a 1/2-inch iron rod found for corner;

THENCE North 80 deg 08 min 03 sec East, a distance of 64.17 feet to the POINT OF BEGINNING.

CONTAINING within these metes and bounds 10.535 acres or 458,917 square feet of land, more or less.

Bearings shown hereon are based upon an on-the-ground Survey performed in the field on the 25th day of August, 2017, utilizing a G.P.S. bearing related to the Texas Coordinate System, North Texas Central Zone (4202), NAD 83, grid values from the GeoShack VRS network.