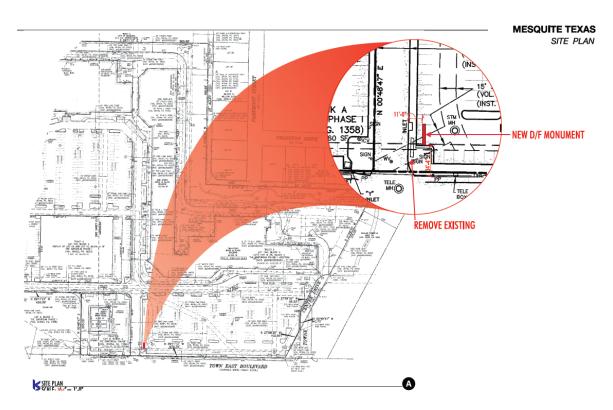

#### Attachment 1 - Aerial Map

Request: Rezoning to establish a Planned Development to allow revised sign regulations for the subject properties.

Applicant: Stantec on behalf Market East Associates, LLC.

Location: Market East Shopping Center

Attachment 2 – Zoning Map

Attachment 3 - Notification Map