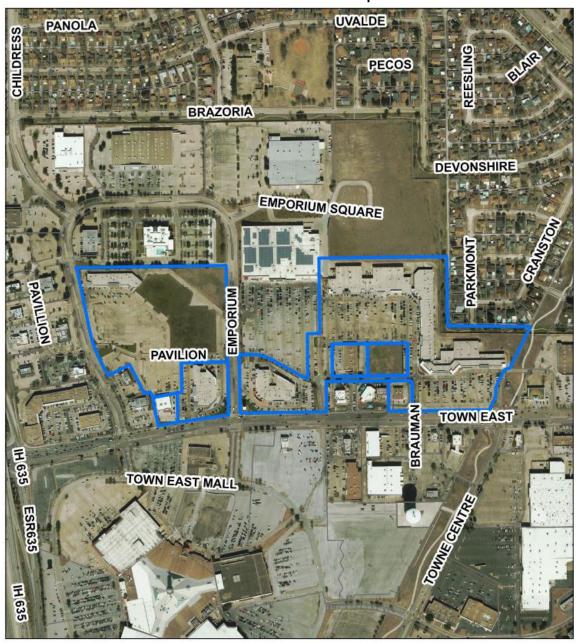

#### Attachment 1 - Aerial Map

Request: Rezoning to establish a Planned Development to allow revised sign regulations for the subject properties.

Applicant: Stantec on behalf Market East Associates, LLC.

Location: Market East Shopping Center

Attachment 2 – Zoning Map

Attachment 3 - Notification Map