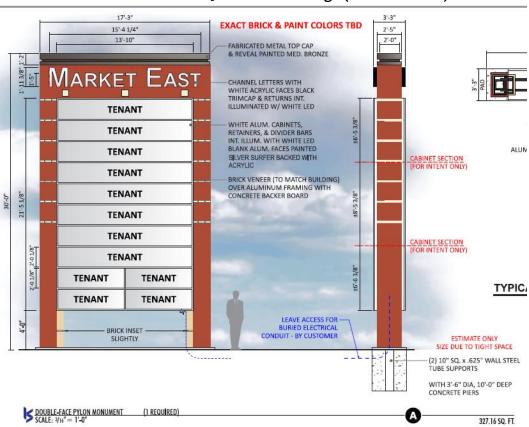

#### Attachment 5 – New Ground Sign (Exhibit C and D)

#### RECOMMENDATIONS

Staff recommends rezoning the subject property to Planned Development – Commercial within the TERRA Overlay District with the following stipulations.

- 1. The boundary of the PD shall be limited to those lots as identified on Exhibit A.
- 2. The tower-type ground sign as shown in Exhibit B shall be allowed to have up to 450 square feet of signage on each of the four sides of the tower.
- 3. An oversized multitenant monument sign shall be permitted as shown in Exhibit C and located as shown on Exhibit D provided that the sign complies with the City's traffic visibility requirements.
- 4. Free-standing signs permitted in accordance with this ordinance may advertise any business located within the PD, regardless of individual lot lines, without being considered off-premises (billboard) signage.