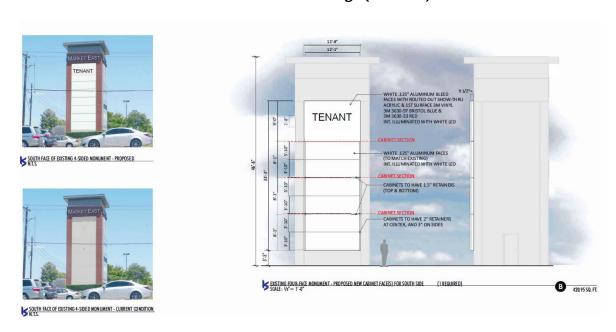

#### Attachment 6 - Tower Sign (Exhibit B)

#### Request No. 2

The 1986 City Council sign variance allowed the two-sided tower-type ground sign that is seen today at the Market East Shopping Center. The applicant would like to be able to place signage on all four sides of the tower-type ground sign. As indicated in the previous paragraphs, the Board of Adjustment does not have the authority to modify a City Council granted variance.

#### RECOMMENDATIONS

Staff recommends rezoning the subject property to Planned Development – Commercial within the TERRA Overlay District with the following stipulations.

- 1. The boundary of the PD shall be limited to those lots as identified on Exhibit A.
- 2. The tower-type ground sign as shown in Exhibit B shall be allowed to have up to 450 square feet of signage on each of the four sides of the tower.
- 3. An oversized multitenant monument sign shall be permitted as shown in Exhibit C and located as shown on Exhibit D provided that the sign complies with the City's traffic visibility requirements.
- 4. Free-standing signs permitted in accordance with this ordinance may advertise any business located within the PD, regardless of individual lot lines, without being considered off-premises (billboard) signage.