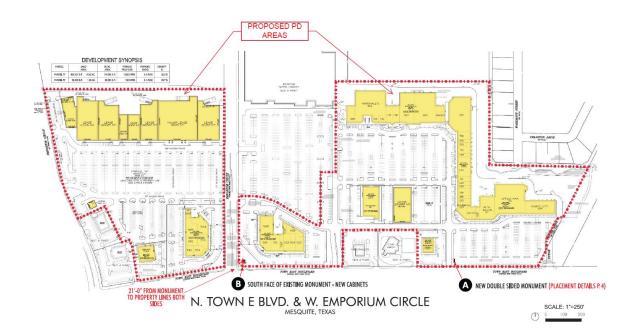

Shopping center.

Request No. 1

The applicant would like to install a second freestanding sign that does not meet the size requirements by the easternmost entrance to the shopping center off of Town East Blvd (see Attachment 5 for the proposed sign location). In April 1986, the City Council approved a Sign Variance to allow "a three-sided 'tower-type' ground sign, 54 feet 2 inches in height... to advertise the Market East Shopping Center." A stipulation of the Council's approval was "there shall be no other signs on the site with the exception of the one on the buildings..." The result of the 1986 variance approval is the tall tower sign seen along Town East Blvd advertising Target and businesses in the Market East Shopping Center.

#### **Analysis**

The proposed PD will not alter the allowable uses within the Market East Shopping Center. The shopping center will be required to continue to comply with the Mesquite Zoning Ordinance including the TERRA Overlay District, Mesquite Subdivision Ordinance, Mesquite Community Appearance Manual, and City Code. The proposed PD, if approved, will allow a second oversized freestanding sign as shown in Attachment 5. It will also allow signage on all four sides of the existing 'tower-type' ground sign as shown in Attachment 6. Finally, the PD will allow the two freestanding signs to advertise any business/use within the Market East Shopping Center as shown on Attachment 4. It is staff's opinion that the proposed PD is acceptable. Given the size of the Market East Shopping Center and how far some of the tenants are located from N. Town East Blvd., it is appropriate to allow additional opportunities for advertising to assist with the viability of the tenants within Market East.

#### RECOMMENDATIONS

Staff recommends rezoning the subject property to Planned Development – Commercial within the TERRA Overlay District with the following stipulations.

- 1. The boundary of the PD shall be limited to those lots as identified on Exhibit A.
- 2. The tower-type ground sign as shown in Exhibit B shall be allowed to have up to 450 square feet of signage on each of the four sides of the tower.
- 3. An oversized multitenant monument sign shall be permitted as shown in Exhibit C and located as shown on Exhibit D provided that the sign complies with the City's traffic visibility requirements.
- 4. Free-standing signs permitted in accordance with this ordinance may advertise any business located within the PD, regardless of individual lot lines, without being considered off-premises (billboard) signage.

#### Attachment 5 – New Ground Sign (Exhibit C and D)