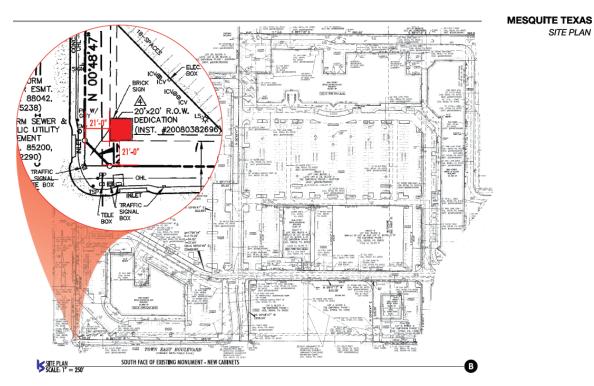

#### Attachment 1 - Aerial Map

Request: Rezoning to establish a Planned Development to allow revised sign regulations for the subject properties.

Applicant: Stantec on behalf Market East Associates, LLC.

Location: Market East Shopping Center

Attachment 2 – Zoning Map

Attachment 3 - Notification Map