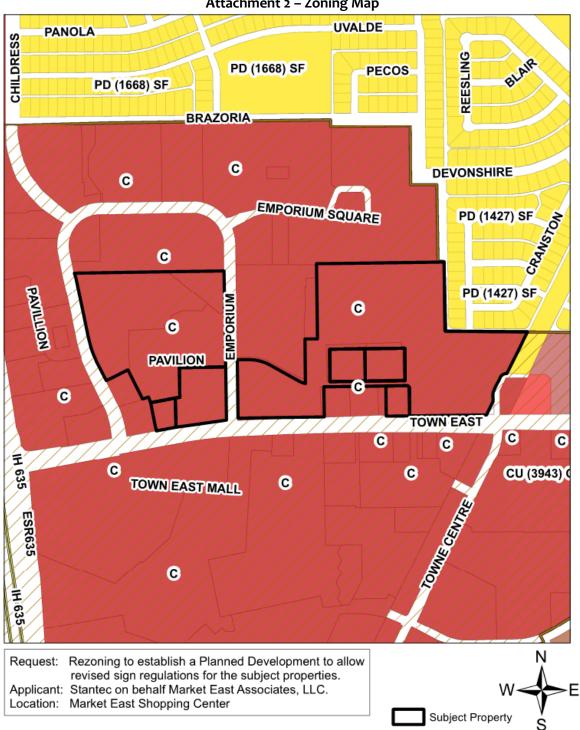

Location: Market East Shopping Center

Attachment 2 – Zoning Map

Attachment 3 - Notification Map