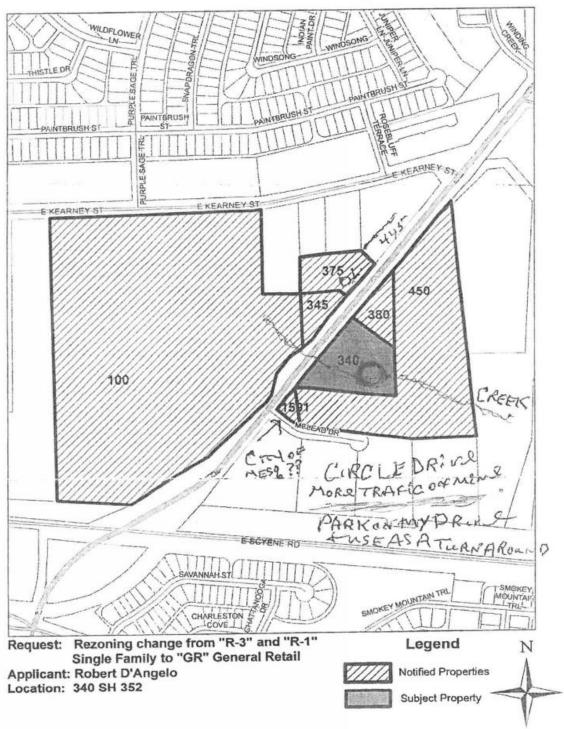

#### Attachment 1 - Aerial Map

Request: Rezoning change from "R-3" and "R-1"

Single Family to "GR" General Retail

Applicant: Robert D'Angelo Location: 340 SH 352

Attachment 2 – Zoning Map

Attachment 3 - Notification Map