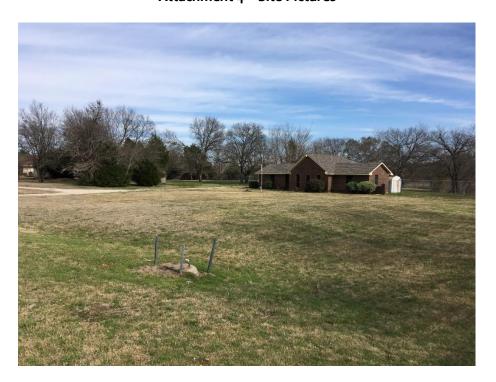

house.

SURROUNDING LAND USE AND

North: **ZONING** (see attached map):

Single-family home, zoned R-3, Single Family

Residential

West: Undeveloped, zoned Planned Development -

Industrial

Undeveloped, zoned Planned Development – East:

at the time of development.

**GENERAL:** 

The applicant is requesting rezoning to GR, General Retail. The applicant does not have a proposed development at this time and would like to be able to market the property for future retail uses. The requested Zoning Change would allow the property to be used for any use permitted by right in the General Retail zoning districts. (See Mesquite Zoning Ordinance Section 3-203: "Schedule of Permitted Uses" (online) for a list of use permitted in the GR district.) In summary, the GR district would allow retail, personal service, general office, medical services, restaurants, business services, minor auto repair, miscellaneous repair, etc.