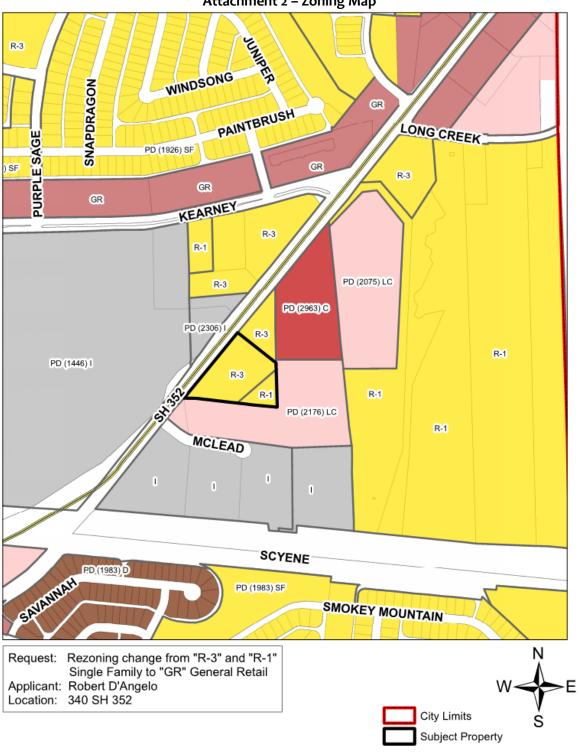

**REQUESTED ACTION:** Rezoning from R-1 and R-3, Single Family Residential to GR, General

Retail.

LOCATION: 340 State Highway 352

**SITE BACKGROUND** 

**EXISTING LAND USE AND SIZE:** The 2.54 +/- acres site is developed with a single family

house.

SURROUNDING LAND USE AND

North: **ZONING** (see attached map):

Single-family home, zoned R-3, Single Family

Residential

West: Undeveloped, zoned Planned Development -

Industrial

Undeveloped, zoned Planned Development – East:

**Light Commercial** 

Undeveloped, zoned Planned Development -South:

**Light Commercial** 

**ZONING HISTORY:** 1965 and 1970: Annexed and zoned Residential.

The subject property is unplatted. A plat will be required **PLATTING:** 

#### Attachment 1 - Aerial Map

Request: Rezoning change from "R-3" and "R-1"

Single Family to "GR" General Retail

Applicant: Robert D'Angelo Location: 340 SH 352

Attachment 2 – Zoning Map

Attachment 3 - Notification Map