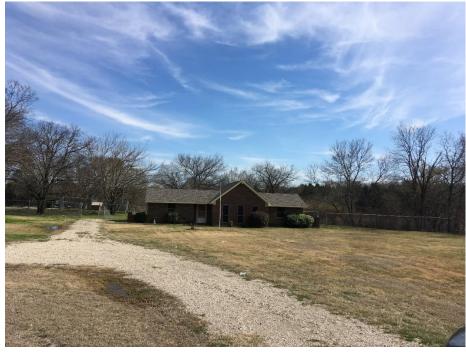

house.

SURROUNDING LAND USE AND

North: **ZONING** (see attached map):

Single-family home, zoned R-3, Single Family

Residential

West: Undeveloped, zoned Planned Development -

Industrial

Undeveloped, zoned Planned Development – East:

at the time of development.

**GENERAL:** 

The applicant is requesting rezoning to GR, General Retail. The applicant does not have a proposed development at this time and would like to be able to market the property for future retail uses. The requested Zoning Change would allow the property to be used for any use permitted by right in the General Retail zoning districts. (See Mesquite Zoning Ordinance Section 3-203: "Schedule of Permitted Uses" (online) for a list of use permitted in the GR district.) In summary, the GR district would allow retail, personal service, general office, medical services, restaurants, business services, minor auto repair, miscellaneous repair, etc.