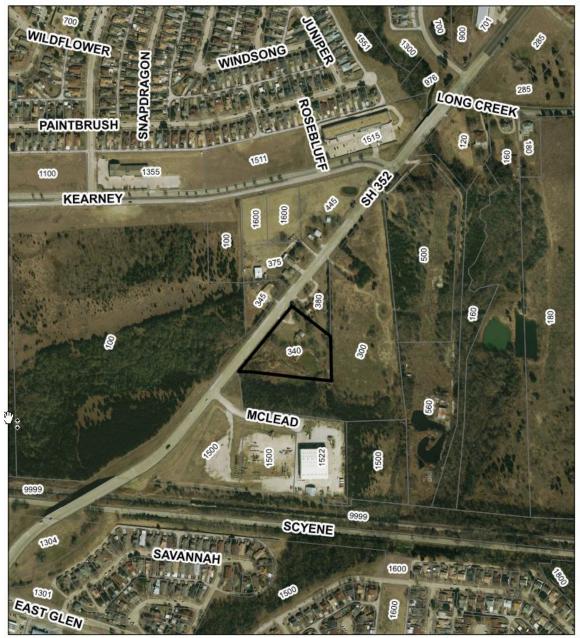

#### Attachment 1 - Aerial Map

Request: Rezoning change from "R-3" and "R-1"

Single Family to "GR" General Retail

Applicant: Robert D'Angelo Location: 340 SH 352

Attachment 2 – Zoning Map

Attachment 3 - Notification Map