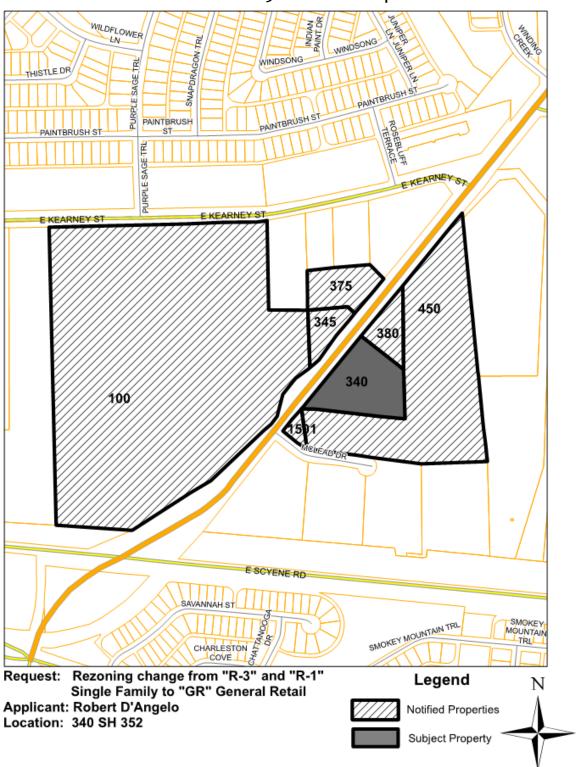

#### **PUBLIC NOTICE**

Staff mailed notices to property owners within 200 feet of the property and has received two responses in opposition to the request.

#### Attachment 1 - Aerial Map

Request: Rezoning change from "R-3" and "R-1"

Single Family to "GR" General Retail

Applicant: Robert D'Angelo Location: 340 SH 352

Attachment 2 – Zoning Map

Attachment 3 - Notification Map