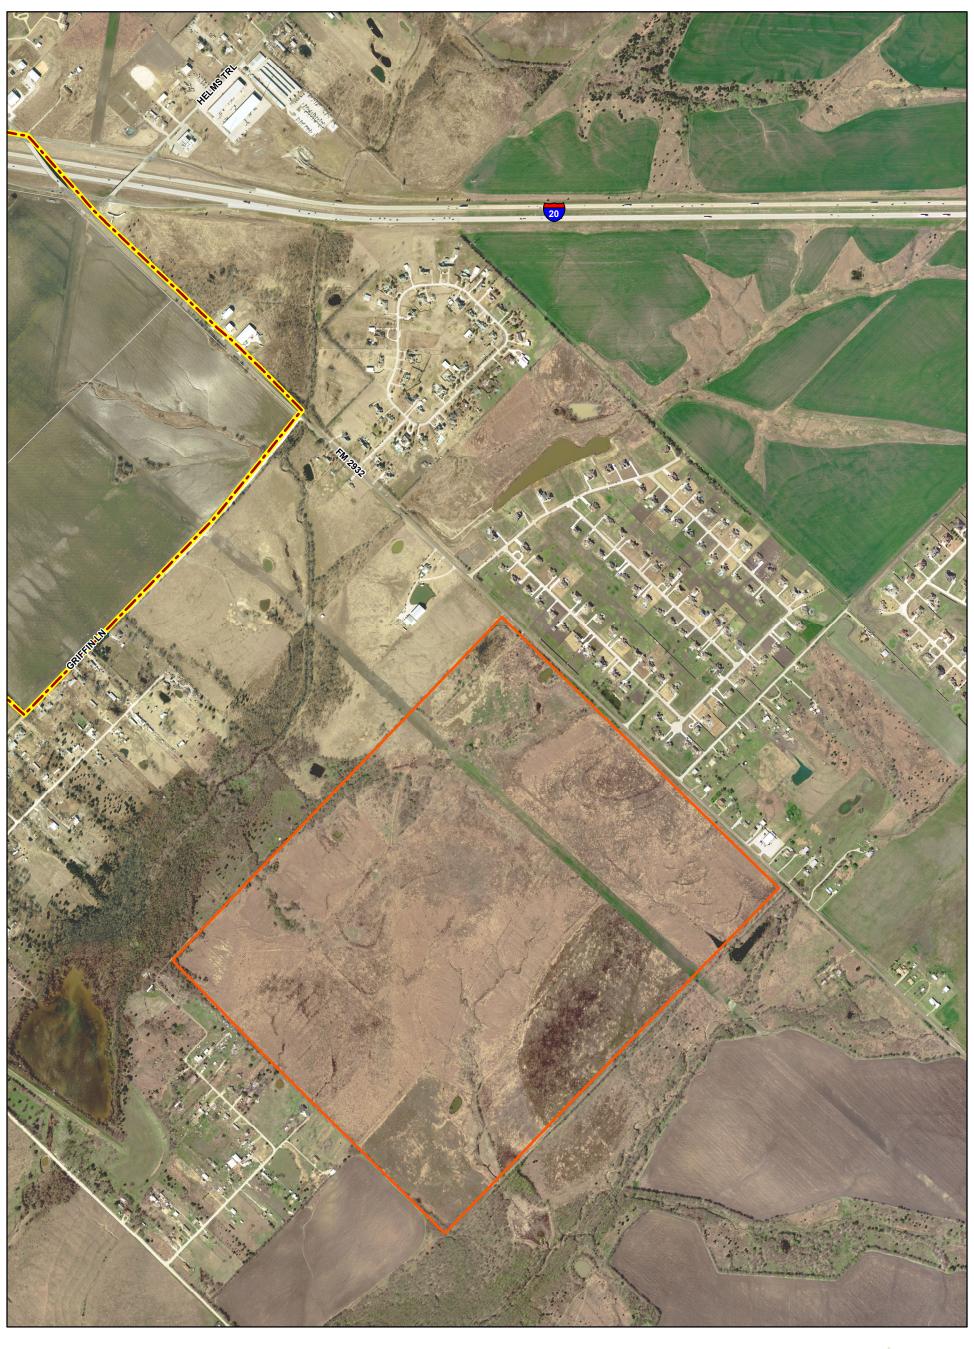

## FM 2932 Tract

O 750 1,500 3,000
Feet

N
Created By: Curtis Tracy, GIS Dept.
Created On: 4/29/2019

All City of Mesquite GIS data sets and digital data are provided "as is" with no warranty. It is the user's responsibility to verify any information derived from the GIS and digital data before making any decisions or taking any actions based on the information. The user assumes the entire risk as to the quality and performance of the data. No representation or guarantees of accuracy are granted or made, nor is any responsibility for reliance thereon assumed. In no event shall the sponsor of these data sets, the City of Mesquite, be liable for direct, indirect, incidental, consequential, or special damages of any kind, including, but not limited to, loss of anticipated profits or benefits arising out of use of or reliance on the data.