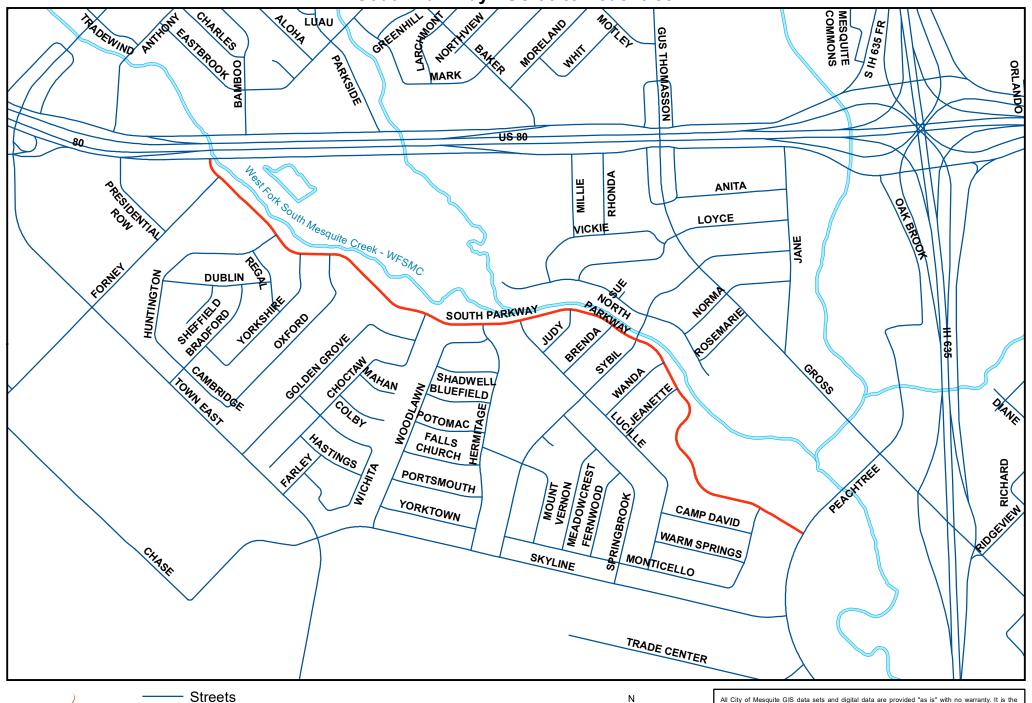

## South Parkway - US 80 to Peachtree

StreetsProject Location

Hydrology

1 inch = 1,000 feet

user's responsibility to verify any information derived from the GIS and digital data before making any decisions or taking any actions based on the information. The user assumes the entire risk as to the quality and performance of the data. No representation or guarantees of accuracy are granted or made, nor is any responsibility for reliance thereon assumed. In no event shall the sponsor of these data sets, the City of Mesquite, be liable for direct, indirect, incidental, consequential, or special damages of any kind, including, but not limited to, loss of anticipated profits or benefits arising out of use of or reliance on the data.