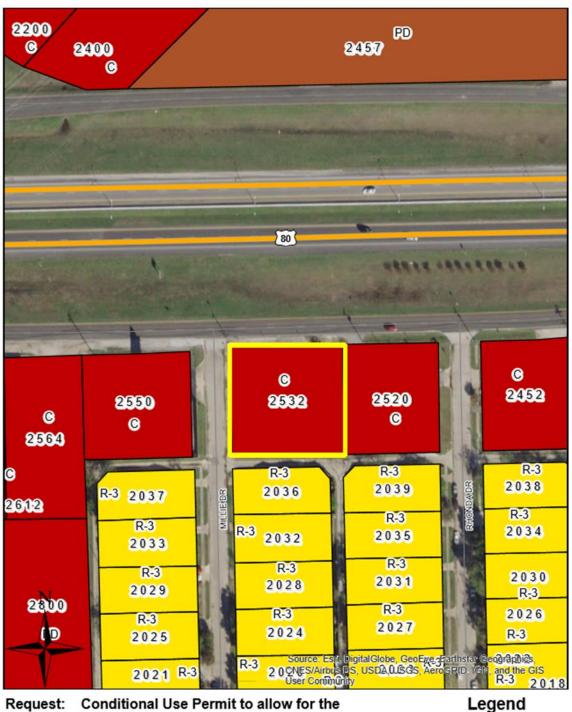

Request: Conditional Use Permit to allow for the

sale of used tires.

Applicant: Alex Ayash

Location: 2532 E. U.S. HWY 80

|       | Zoning                | Existing Land Use         |  |
|-------|-----------------------|---------------------------|--|
| North | U.S. Highway 80       | Highway                   |  |
| South | "R-3" – Single-Family | Single-Family Homes       |  |
| West  | "C" Commercial        | Wheel and Tire Shop       |  |
| East  | "C" Commercial        | Dental and auto insurance |  |
|       |                       | office                    |  |