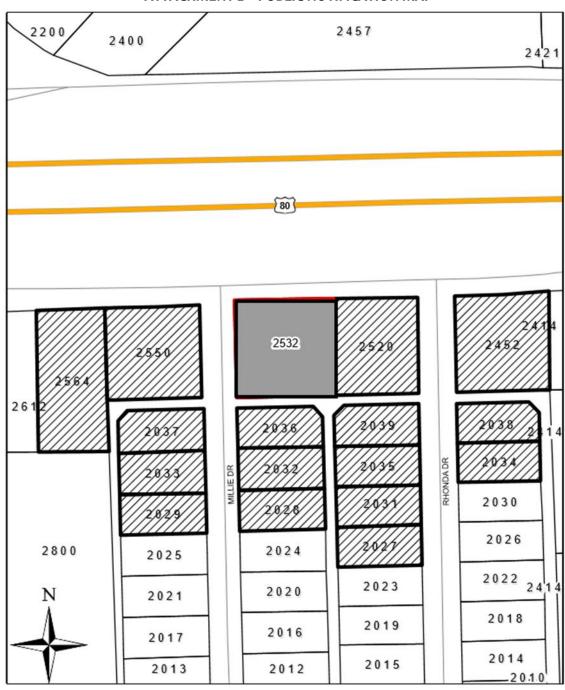

# ATTACHMENT 2 - PUBLIC NOTIFICATION MAP

Request: Conditional Use Permit to allow for the

sale of used tires.

Applicant: Alex Ayagh

Location: 2532 US HWY 80 E.

**ATTACHMENT 3 – ZONING MAP** 

Subject

Property