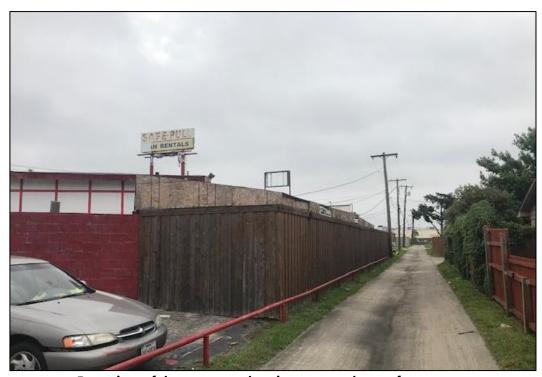

# **ATTACHMENT 5 – SITE PICTURES**

Front view of the subject property from U.S. 80 Frontage Road

Rear view of the property showing screened arear for storage.