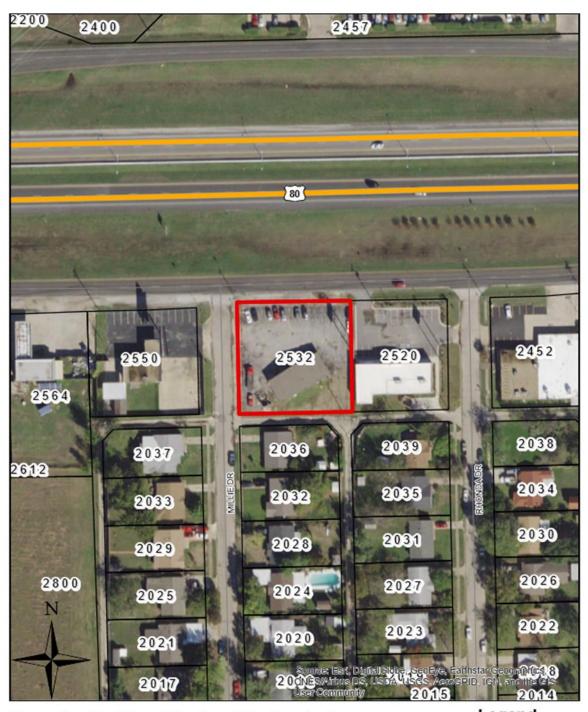

# ATTACHMENT 1 - AERIAL MAP

Request: Conditional Use Permit to allow for the

sale of used tires.

Applicant: Alex Ayash

Location: 2532 US HWY 80 E.

Legend

Subject Property