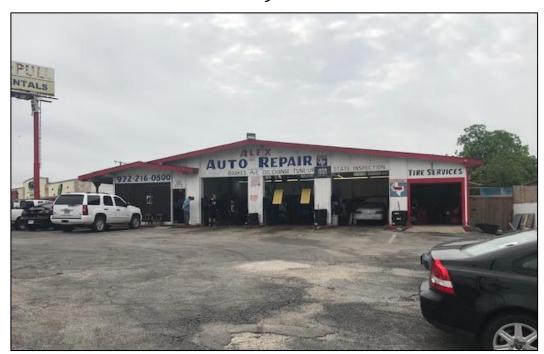

# **ATTACHMENT 5 – SITE PICTURES**

Front view of the subject property from U.S. 80 Frontage Road

Rear view of the property showing screened arear for storage.