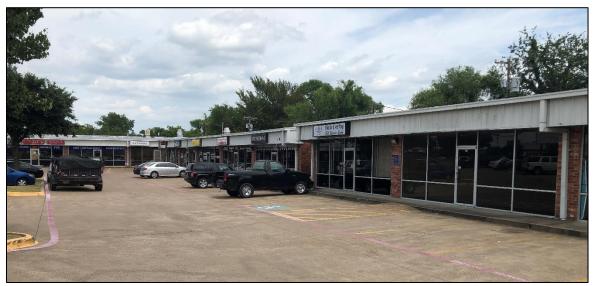

# **ATTACHMENT 5 - SITE PHOTOS**

Range Plaza shopping center; facing southeast

Proposed suite for used appliances on right; facing southeast

Proposed Suite #115 for De La Rosa Appliances; facing south

Rear loading area; facing west