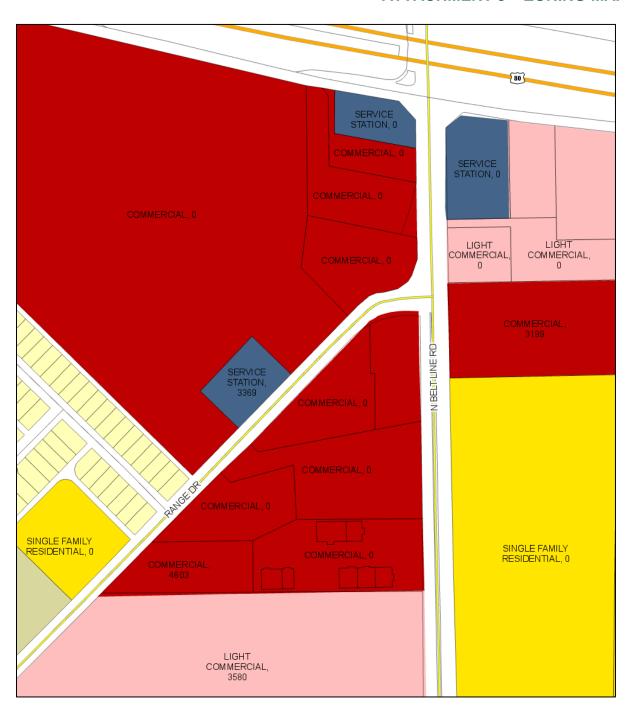

## **ATTACHMENT 3 – ZONING MAP**

Surrounding Zoning and Land Uses (see attachment 3):

| <u>ZONING</u> | LAND USE          |  |  |
|---------------|-------------------|--|--|
| sial.         | Arby's Destaurant |  |  |

| NORTH: | C - Commercial                        | Arby's Restaurant                   |
|--------|---------------------------------------|-------------------------------------|
| SOUTH: | C - Commercial                        | Vacant                              |
|        |                                       | Wal-Mart Shopping Center &          |
| EAST:  | C - Commercial                        | Convenience Store with Fuel Sales   |
| WEST:  | SS - Service Station & C - Commercial | City Hospital Emergency Care Center |