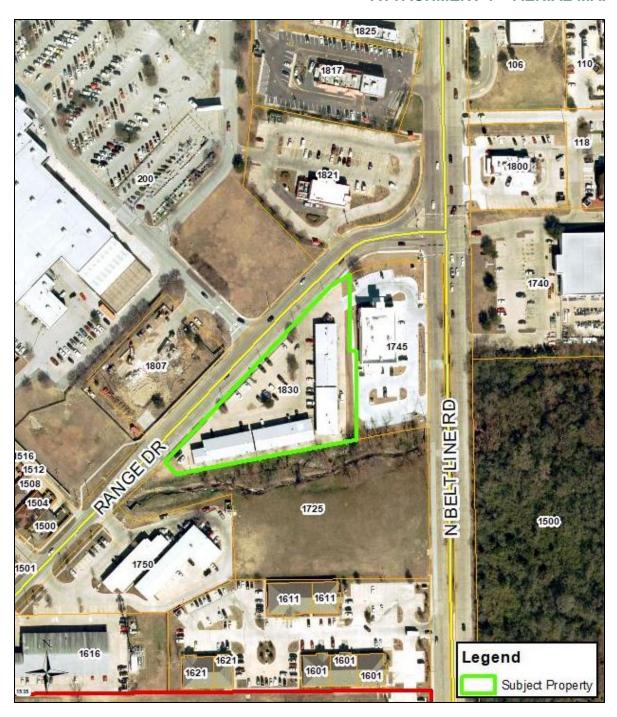

# **ATTACHMENT 1 - AERIAL MAP**

Surrounding Zoning and Land Uses (see attachment 3):

| <u>ZONING</u> | LAND USE          |  |  |
|---------------|-------------------|--|--|
| sial.         | Arby's Destaurant |  |  |

| NORTH: | C - Commercial                        | Arby's Restaurant                   |
|--------|---------------------------------------|-------------------------------------|
| SOUTH: | C - Commercial                        | Vacant                              |
|        |                                       | Wal-Mart Shopping Center &          |
| EAST:  | C - Commercial                        | Convenience Store with Fuel Sales   |
| WEST:  | SS - Service Station & C - Commercial | City Hospital Emergency Care Center |