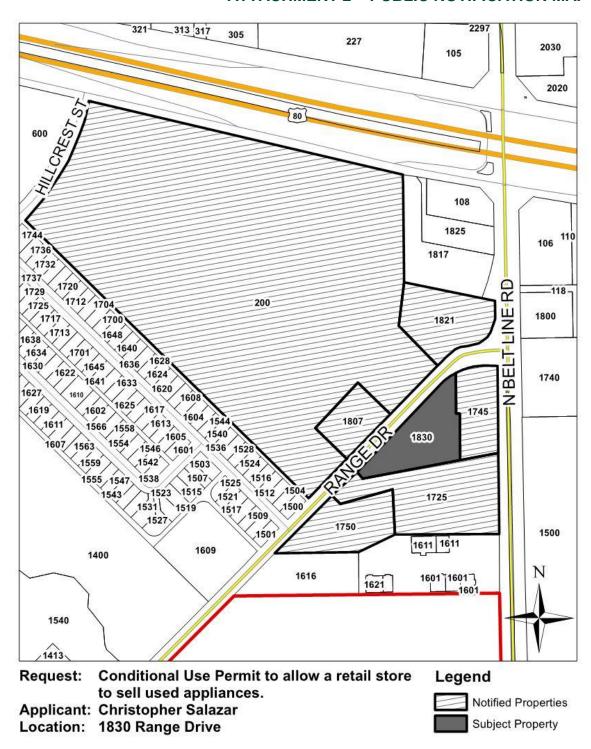

## ATTACHMENT 2 - PUBLIC NOTIFICATION MAP

## **PUBLIC NOTICE**

Staff mailed notices to all property owners within 200 feet of the subject property. As of the date of this writing, Staff has not received any returned notices from property owners within 200 feet of the subject property.