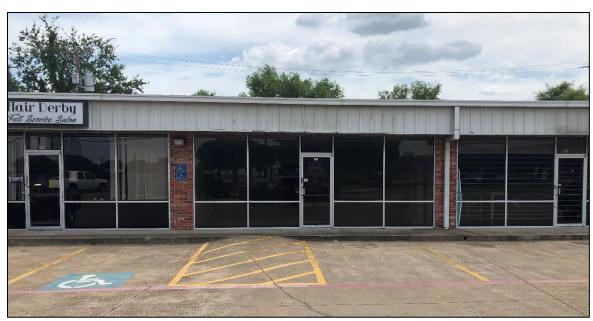

# **ATTACHMENT 5 - SITE PHOTOS**

Range Plaza shopping center; facing southeast

Proposed suite for used appliances on right; facing southeast

Proposed Suite #115 for De La Rosa Appliances; facing south

Rear loading area; facing west