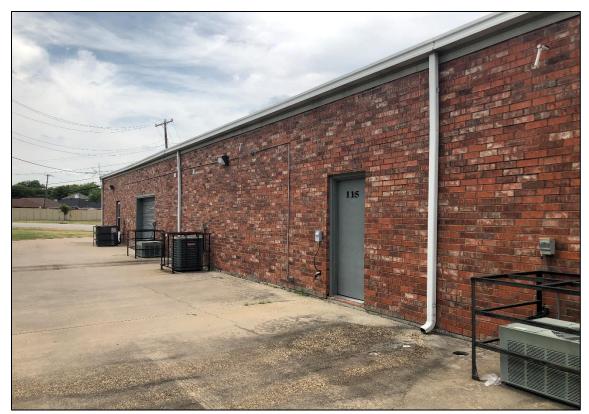

# **ATTACHMENT 5 - SITE PHOTOS**

Range Plaza shopping center; facing southeast

Proposed suite for used appliances on right; facing southeast

Proposed Suite #115 for De La Rosa Appliances; facing south

Rear loading area; facing west

Rear entrance for Suite #115

Range Plaza parking lot; facing north

Truck with a lift that will be used with business