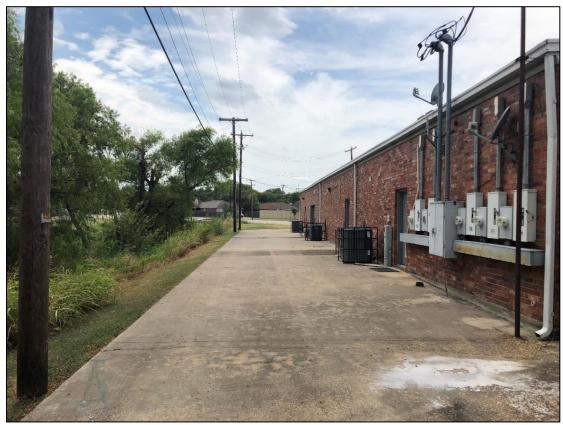

# **ATTACHMENT 5 - SITE PHOTOS**

Range Plaza shopping center; facing southeast

Proposed suite for used appliances on right; facing southeast

Proposed Suite #115 for De La Rosa Appliances; facing south

Rear loading area; facing west

Rear entrance for Suite #115

Range Plaza parking lot; facing north

Truck with a lift that will be used with business