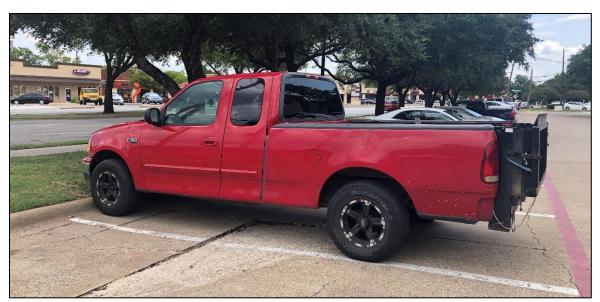

The used appliances will be acquired from a network of clientele that will sell old or used appliances to De La Rosa Appliances for resale or from other sources like Offer-Up and eBay. The applicant has indicated that employees will pick up used merchandise, and it may also be dropped off at the rear of their business at 1830 Range Drive. The applicant has a truck with an automatic lift on the truck bed for loading and unloading of appliances.

When a purchase is made and the appliance needs to be brought to the building Rose will use her truck, which has a lift in the back of the bed, in order to pick-up the items from the clients, and bring them to De La Rosa. In some cases, where the client is able, we may ask that they drop off the appliance at De La Rosa. All pickups and drop offs will be done either by us, or the client. All drop offs to the show room will be done at the back of the building. There will be an employee at the showroom to receive all drop offs in order to bring them through the back door immediately. Communication will be made between clients and us, to properly prepare to receive an appliance in order to avoid leaving anything outside at the back. To fit some items into the building, we may disassemble, then reassemble the appliances once it is inside. If an appliance needs to be repaired, we will make repairs inside building. Such repairs may include thermostats in refrigerators or compressors, replacing burners and resistors in electric stoves, and various other common problems in appliances. We will not fix washers or dryers. We will buy washers and dryers ready to sell. Any replaced parts will be disposed of properly by us, or we will make a call to have scrap picked up to the junk/scrap yard. We will not dump parts, metal, or scrap in the dumpsters.

Rear entrance for Suite #115

Range Plaza parking lot; facing north

Truck with a lift that will be used with business