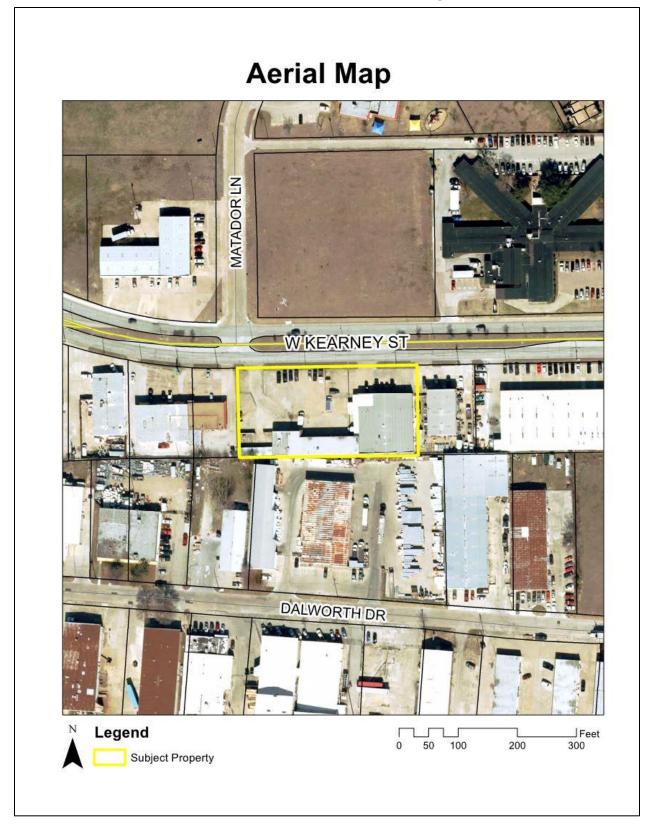

# **ATTACHMENT 1 - AERIAL MAP**

Location: 910 W. Kearney Street

## SITE BACKGROUND

Platting: Dalworth Industrial District, Block A, Lot 13

Size: 1.033 acres

Zoning: I - Industrial

Land Use: Light Industrial

Zoning History: 1951: Annexed into City of Mesquite as Industrial