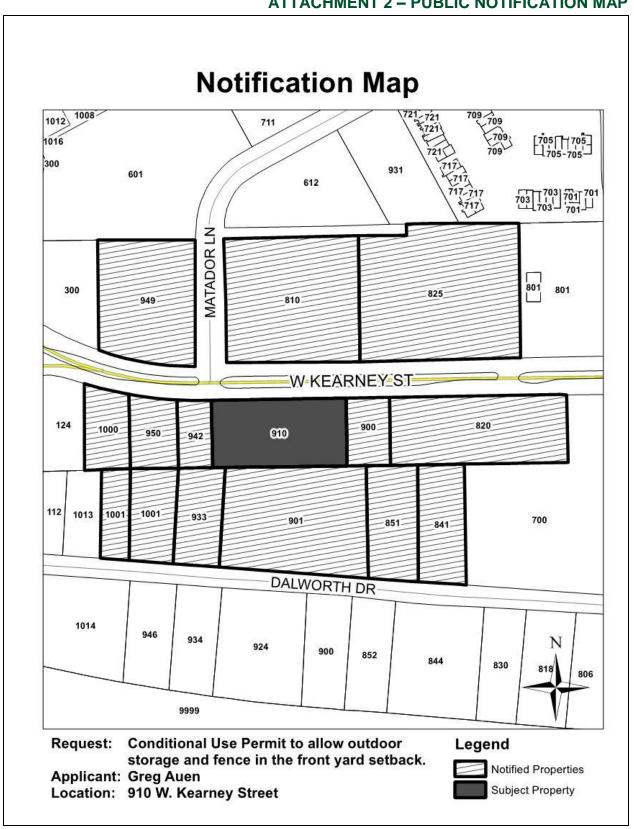

## **ATTACHMENT 2 – PUBLIC NOTIFICATION MAP**

## **PUBLIC NOTICE**

Staff mailed notices to all property owners within 200 feet of the subject property. As of the date of this writing, Staff has received two returned notices, one in favor and one opposed to the request.