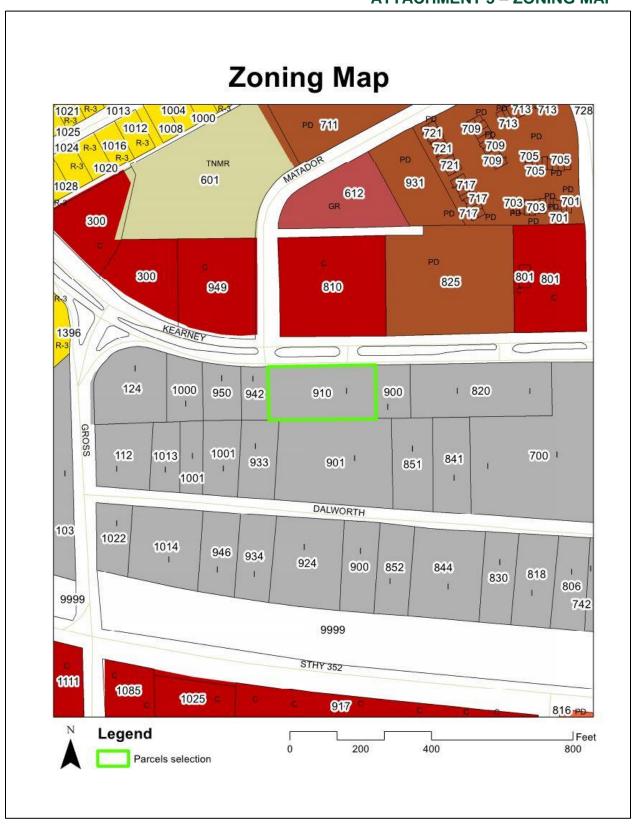

# **ATTACHMENT 3 - ZONING MAP**

Surrounding Zoning and Land Uses (see attachment 3):

|        | <u>ZONING</u>  | <u>LAND USE</u>  |  |  |
|--------|----------------|------------------|--|--|
| NORTH: | C - Commercial | Undeveloped      |  |  |
| SOUTH: | I - Industrial | Light Industrial |  |  |
| EAST:  | I - Industrial | Light Industrial |  |  |
| WEST:  | I - Industrial | Light Industrial |  |  |